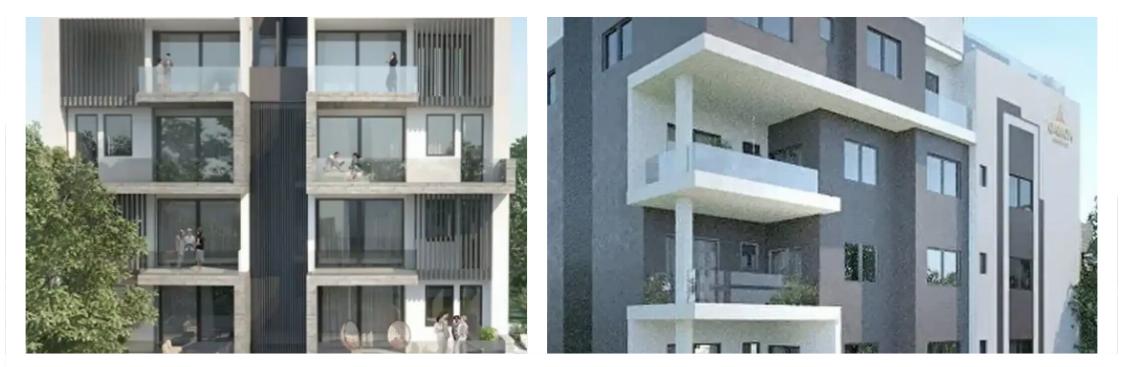

## **3-bedroom apartment f?r s?le**

Limassol, Old-Bridge-And-Royal-Gardens-Potamos-Germasogeias-4041, Cyprus

Offered at: €1,050,000 Estate ID: 69701 Ref: ba5083076

"""Located in the most sought-after part of Limassol- Potamos Germasogeia, the complex combines style, space, infrastructure that meets all the wishes of a city dweller. The planning solutions include single, double apartments with large balconies and three-bedroom apartments with spacious covered verandas. All apartments are finished with premium materials. Attention to the details Walking distance to the sea Only 14 apartments Tourist area of Germasogeia, Limassol Quiet location Covered parking and storage room High spec finishes Underfloor heating Common area with swimming pool"""...