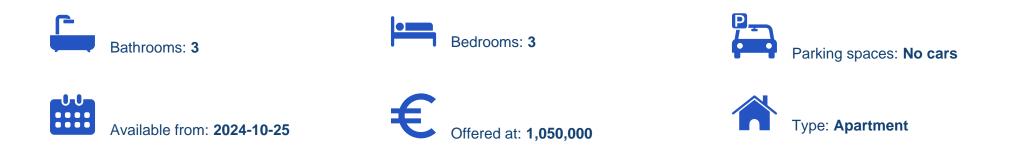

## **3-bedroom apartment f?r s?le**

Limassol, Old-Bridge-And-Royal-Gardens-Potamos-Germasogeias-4041, Cyprus

Offered at: €1,050,000 Estate ID: 69701 Ref: ba5083076

"""Located in the most sought-after part of Limassol- Potamos Germasogeia, the complex combines style, space, infrastructure that meets all the wishes of a city dweller. The planning solutions include single, double apartments with large balconies and three-bedroom apartments with spacious covered verandas. All apartments are finished with premium materials. Attention to the details Walking distance to the sea Only 14 apartments Tourist area of Germasogeia, Limassol Quiet location Covered parking and storage room High spec finishes Underfloor heating Common area with swimming pool"""...