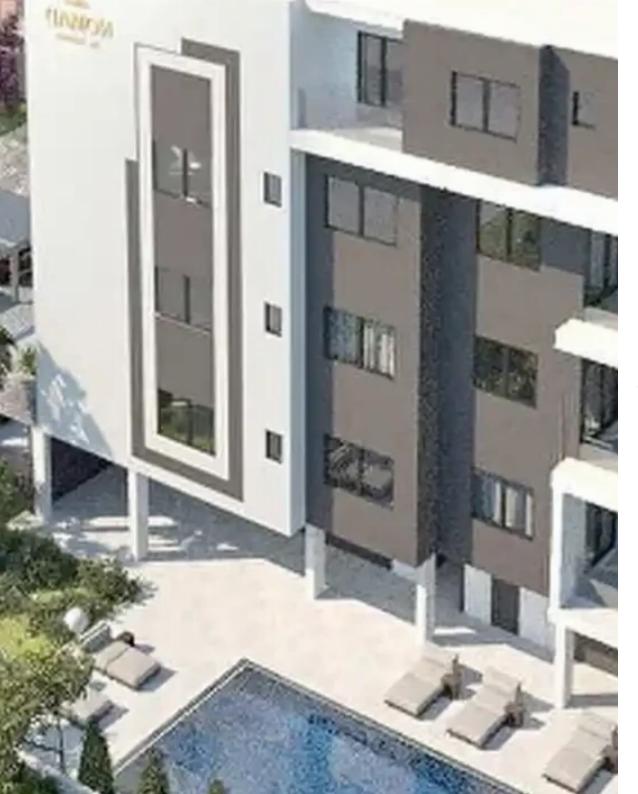

## **3-bedroom apartment f?r s?le**

Limassol, Old-Bridge-And-Royal-Gardens-Potamos-Germasogeias-4041, Cyprus

Offered at: €1,050,000 Estate ID: 69701 Ref: ba5083076

"""Located in the most sought-after part of Limassol- Potamos Germasogeia, the complex combines style, space, infrastructure that meets all the wishes of a city dweller. The planning solutions include single, double apartments with large balconies and three-bedroom apartments with spacious covered verandas. All apartments are finished with premium materials. Attention to the details Walking distance to the sea Only 14 apartments Tourist area of Germasogeia, Limassol Quiet location Covered parking and storage room High spec finishes Underfloor heating Common area with swimming pool"""...