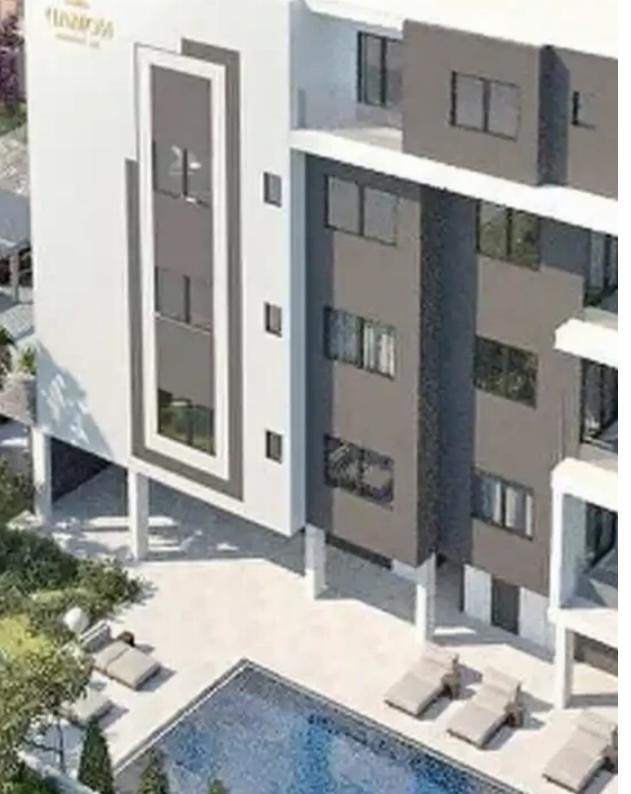

Available from: 2024-10-25

Offered at: 600,00

Гуре: **Apartment** 

"""Located in the most sought-after part of Limassol- Potamos Germasogeia, the complex combines style, space, infrastructure that meets all the wishes of a city dweller. The planning solutions include single, double apartments with large balconies and three-bedroom apartments with spacious covered verandas. All apartments are finished with premium materials. Attention to the details Walking distance to the sea Only 14 apartments Tourist area of Germasogeia, Limassol Quiet location Covered parking and storage room High spec finishes Underfloor heating Common area with swimming pool"""...