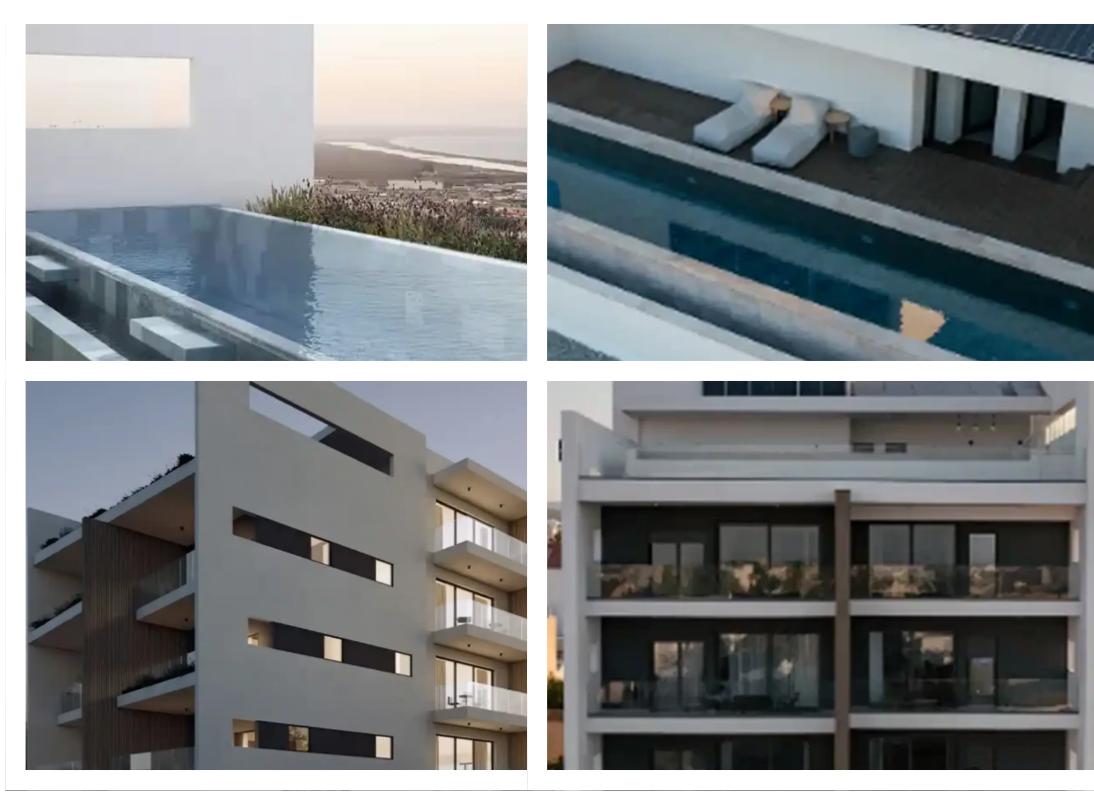

## 1-bedroom apartment f?r s?le

Limassol, Miltonos-St-Agios-Spyridon-3055, Cyprus

Offered at: €270,000 Estate ID: 69705 Ref: ba5082095

"""""Nestled in close proximity to the new Casino "City of Dreams Mediterranean," the vibrant Mall of Limassol, the cosmopolitan Marina area, and the enchanting public beach "Lady's Mile," project offers the epitome of modern living. Residents of project can enjoy the beautiful swimming pool area on the top floor, which provides breath-taking south views of the city and the sea! Each apartment includes one private parking space, complete with a provision for an electric car station. The apartments are seamlessly connected to a photovoltaic system. Available 1 bedroom apartment #3.""""...