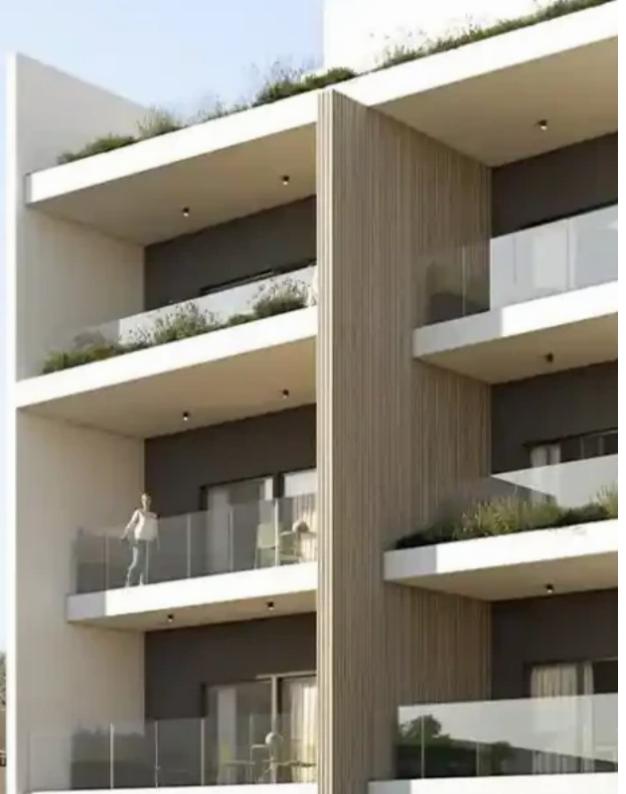

## 1-bedroom apartment f?r s?le

Limassol, Miltonos-St-Agios-Spyridon-3055, Cyprus

Offered at: €270,000 Estate ID: 69705 Ref: ba5082095

"""""Nestled in close proximity to the new Casino "City of Dreams Mediterranean," the vibrant Mall of Limassol, the cosmopolitan Marina area, and the enchanting public beach "Lady's Mile," project offers the epitome of modern living. Residents of project can enjoy the beautiful swimming pool area on the top floor, which provides breath-taking south views of the city and the sea! Each apartment includes one private parking space, complete with a provision for an electric car station. The apartments are seamlessly connected to a photovoltaic system. Available 1 bedroom apartment #3.""""...