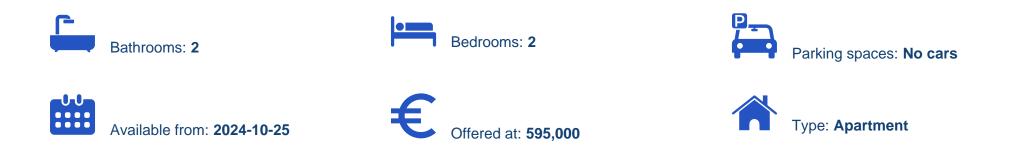

## 2-bedroom apartment f?r s?le

Limassol, Old-Bridge-And-Royal-Gardens-Potamos-Germasogeias-4041, Cyprus

Offered at: €595,000 Estate ID: 69706 Ref: ba5083074

"""Located in the most sought-after part of Limassol- Potamos Germasogeia, the complex combines style, space, infrastructure that meets all the wishes of a city dweller. The planning solutions include single, double apartments with large balconies and three-bedroom apartments with spacious covered verandas. All apartments are finished with premium materials. Attention to the details Walking distance to the sea Only 14 apartments Tourist area of Germasogeia, Limassol Quiet location Covered parking and storage room High spec finishes Underfloor heating Common area with swimming pool"""...