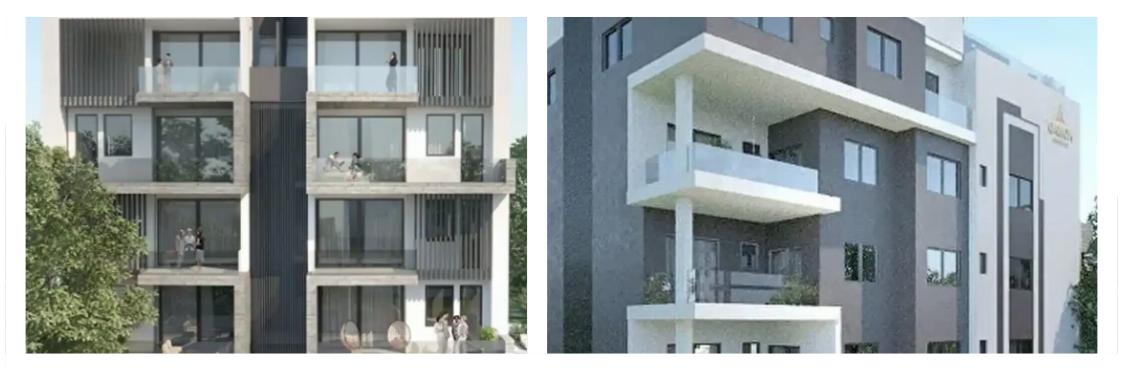

## 2-bedroom apartment f?r s?le

Limassol, Old-Bridge-And-Royal-Gardens-Potamos-Germasogeias-4041, Cyprus

Offered at: €595,000 Estate ID: 69706 Ref: ba5083074

"""Located in the most sought-after part of Limassol- Potamos Germasogeia, the complex combines style, space, infrastructure that meets all the wishes of a city dweller. The planning solutions include single, double apartments with large balconies and three-bedroom apartments with spacious covered verandas. All apartments are finished with premium materials. Attention to the details Walking distance to the sea Only 14 apartments Tourist area of Germasogeia, Limassol Quiet location Covered parking and storage room High spec finishes Underfloor heating Common area with swimming pool"""...