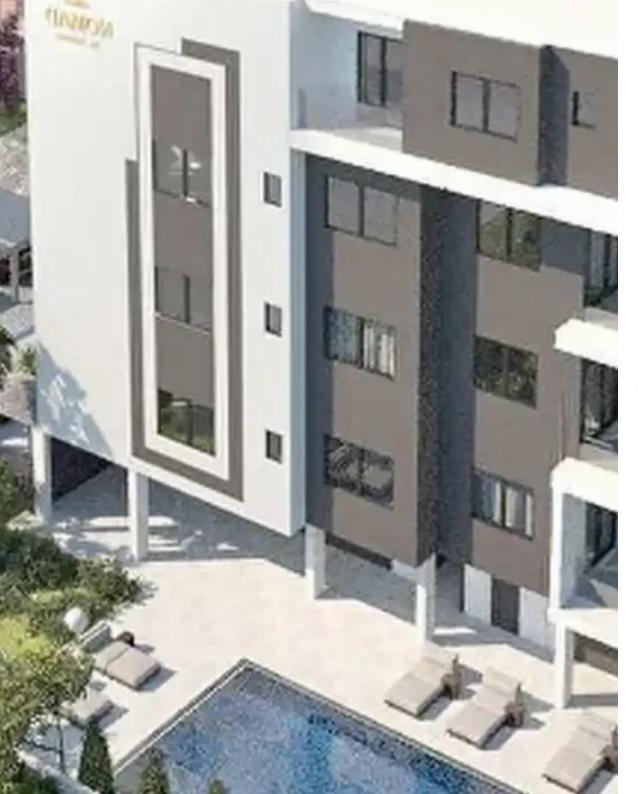

## 2-bedroom apartment f?r s?le

Limassol, Old-Bridge-And-Royal-Gardens-Potamos-Germasogeias-4041, Cyprus

Offered at: €595,000 Estate ID: 69706 Ref: ba5083074

"""Located in the most sought-after part of Limassol- Potamos Germasogeia, the complex combines style, space, infrastructure that meets all the wishes of a city dweller. The planning solutions include single, double apartments with large balconies and three-bedroom apartments with spacious covered verandas. All apartments are finished with premium materials. Attention to the details Walking distance to the sea Only 14 apartments Tourist area of Germasogeia, Limassol Quiet location Covered parking and storage room High spec finishes Underfloor heating Common area with swimming pool"""...