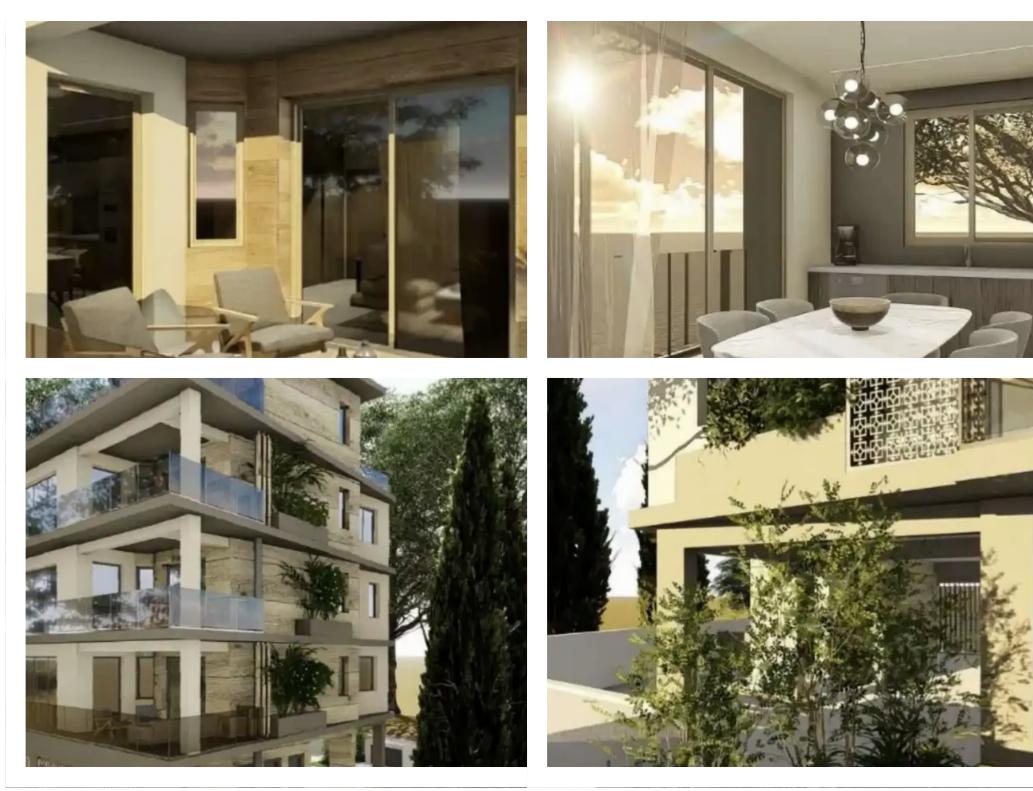

## 2-bedroom apartment f?r s?le

Limassol, Primary-School-Agios-Athanasios-4106, Cyprus

Offered at: € 390,000 Estate ID: 69711 Ref: ba5082106

""""""Three storey block consists of three luxurious two bedroom apartments. Each apartment is of 85.00 m<sup>2</sup> and includes living room, kitchen and dining room, two bedrooms of which one ensuite, two bathrooms and a spacious veranda. Each apartment has its own parking space and its own storage room. The building is located in one of the most prestigious area of Limassol, Agios Athanasios, near all necessary amenities. The proximity of the highway allows an easy connection with the city centre, the seaside and the main cities of the island. Delivery Date: February 2024"""""...