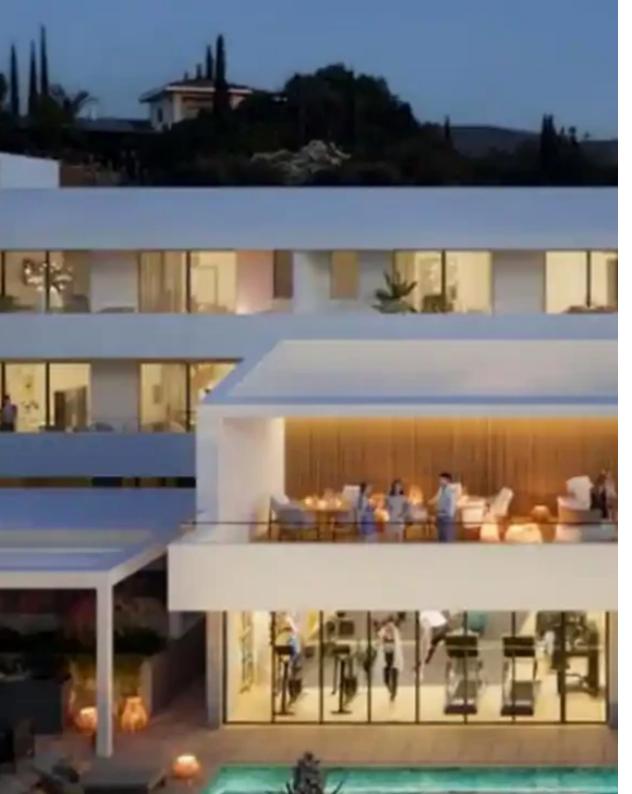

Available from: 2024-10-25

Offered at: 470,000

Гуре: **Apartment** 

"""A new complex of apartments and villas in Moni, a suburb of Limassol. The complex consists of 11 three-bedroom villas and 8 two-bedroom apartments. What makes this project special: • Excellent location – the complex is situated in a picturesque area with stunning views of the sea and mountains • Convenient infrastructure – a gated area with controlled access, beautiful landscaping, a pool, and a gym • Accessibility – 5 minutes by car to the beaches of the five-star Parklane hotel and St. Raphael Resort, 15 minutes to the center of Limassol, 30 minutes to Larnaca Airport Delivery date December 2025"""...