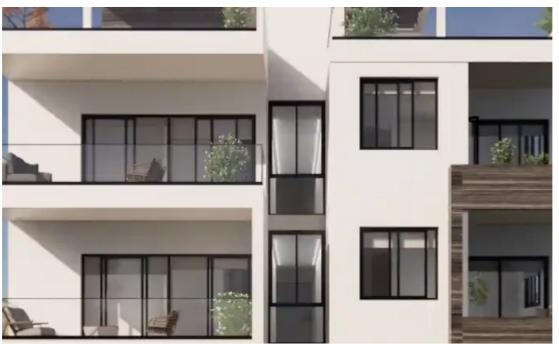

## 2-bedroom apartment f?r s?le

Larnaka, Livadias-7060, Cyprus

**Offered at:** €240,000

**Estate ID:** 69724

**Ref:** ba5083010

NET internal area: 78

Bathrooms: 2

Bedrooms: 2

Parking spaces: No cars

Available from: 2024-10-25

Offered at: 240,000

Type: **Apartmen**t

"""A two-storey complex of 10 apartments in the famous Livadia district. Modern design and comfortable layouts. The developer uses high-quality finishing materials and plumbing. A living room with an open plan kitchen, a cozy bedroom and a covered veranda of 7m2. All amenities - shops, schools, banks, pastry shops - are nearby. The center of Larnaca is a 10-minute drive away, Larnaca International Airport is 20 minutes by car. Quick exit to the main highway leading to Nicosia, Ayia Napa and Limassol Completion: September 2025"""...