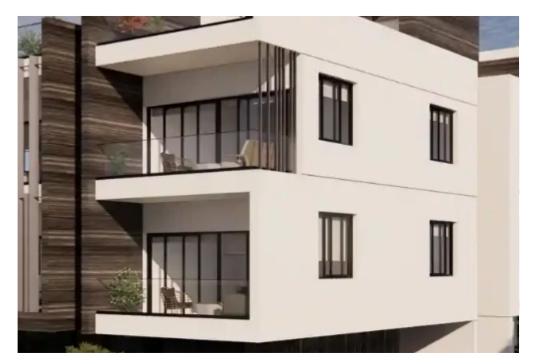

## 2-bedroom apartment f?r s?le

Larnaka, Livadias-7060, Cyprus

**Offered at:** €240,000

**Estate ID:** 69724

**Ref:** ba5083010

NET internal area: 78

Bathrooms: 2

Bedrooms: 2

Parking spaces: No cars

Available from: 2024-10-25

Offered at: 240,000

Type: **Apartmen**t

"""A two-storey complex of 10 apartments in the famous Livadia district. Modern design and comfortable layouts. The developer uses high-quality finishing materials and plumbing. A living room with an open plan kitchen, a cozy bedroom and a covered veranda of 7m2. All amenities - shops, schools, banks, pastry shops - are nearby. The center of Larnaca is a 10-minute drive away, Larnaca International Airport is 20 minutes by car. Quick exit to the main highway leading to Nicosia, Ayia Napa and Limassol Completion: September 2025"""...