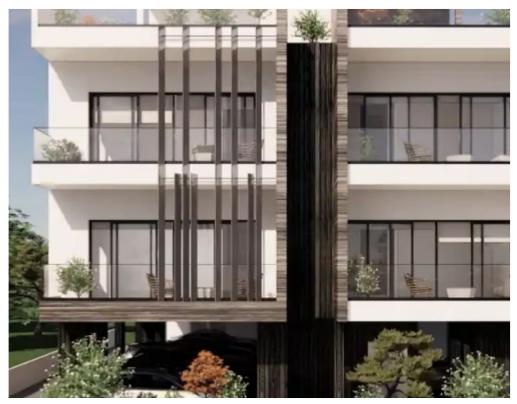

## 2-bedroom apartment f?r s?le

Larnaka, Livadias-7060, Cyprus

**Offered at:** €240,000

**Estate ID:** 69724

**Ref:** ba5083010

NET internal area: 78

Bathrooms: 2

Bedrooms: 2

Parking spaces: No cars

Available from: 2024-10-25

Offered at: 240,000

Type: **Apartmen**t

"""A two-storey complex of 10 apartments in the famous Livadia district. Modern design and comfortable layouts. The developer uses high-quality finishing materials and plumbing. A living room with an open plan kitchen, a cozy bedroom and a covered veranda of 7m2. All amenities - shops, schools, banks, pastry shops - are nearby. The center of Larnaca is a 10-minute drive away, Larnaca International Airport is 20 minutes by car. Quick exit to the main highway leading to Nicosia, Ayia Napa and Limassol Completion: September 2025"""...