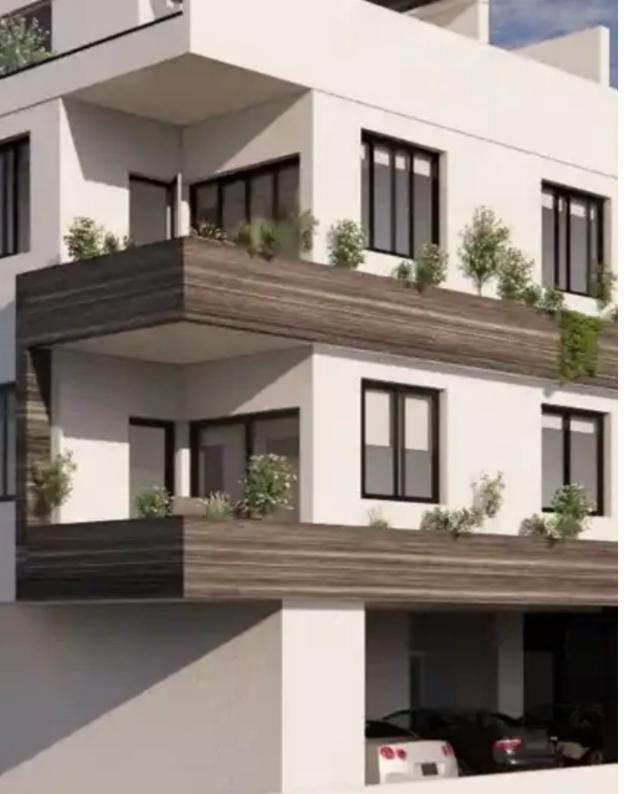

## 2-bedroom apartment f?r s?le

Larnaka, Livadias-7060, Cyprus

**Offered at:** €240,000

**Estate ID:** 69724

**Ref:** ba5083010

NET internal area: 78

Bathrooms: 2

Bedrooms: 2

Parking spaces: No cars

Available from: 2024-10-25

Offered at: 240,000

Type: **Apartmen**t

"""A two-storey complex of 10 apartments in the famous Livadia district. Modern design and comfortable layouts. The developer uses high-quality finishing materials and plumbing. A living room with an open plan kitchen, a cozy bedroom and a covered veranda of 7m2. All amenities - shops, schools, banks, pastry shops - are nearby. The center of Larnaca is a 10-minute drive away, Larnaca International Airport is 20 minutes by car. Quick exit to the main highway leading to Nicosia, Ayia Napa and Limassol Completion: September 2025"""...