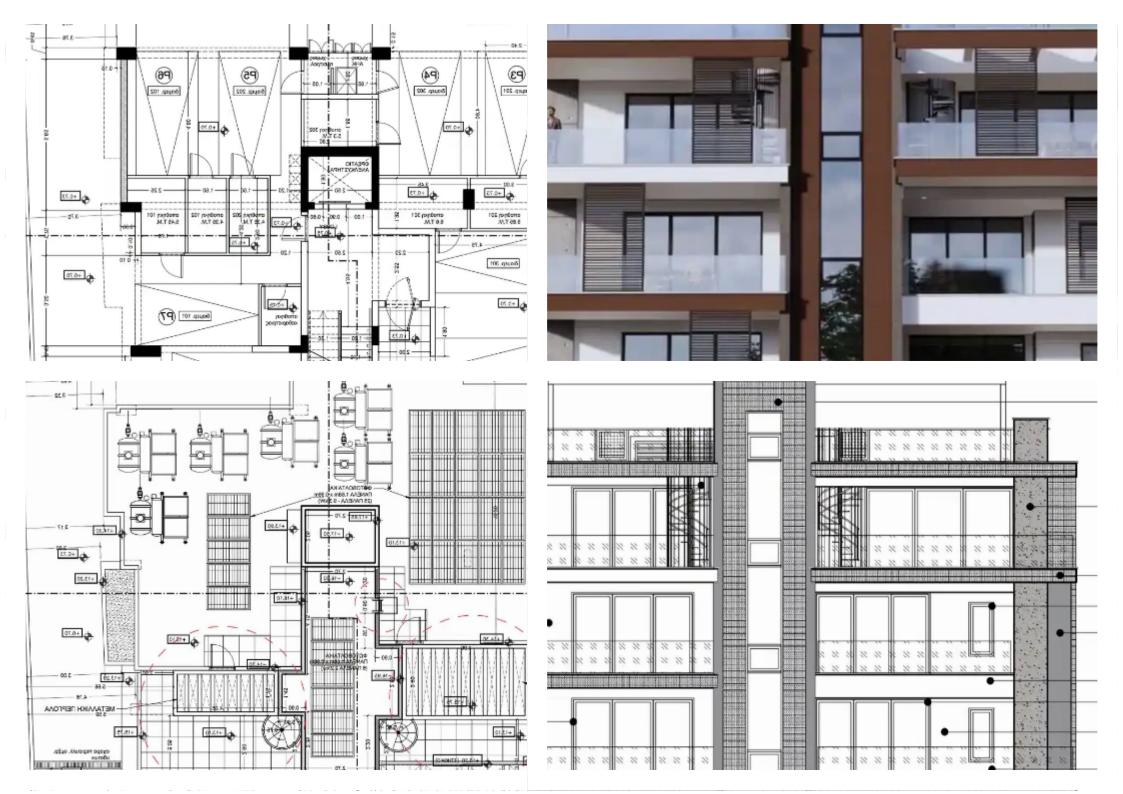

Available from: 2024-10-25

Offered at: 440,000

ype: **Apartment** 

""""Located in the Kolossaiou, Petrou & Each residence within the complex has been designed with a focus on modern living, offering residents both luxury and functionality. The strategic location allows for easy access to the city's amenities and is just a short journey away from the bustling city center. With a commitment to quality and comfort, this complex serves as an ideal home for those seeking a contemporary living experience in Limassol.""""...