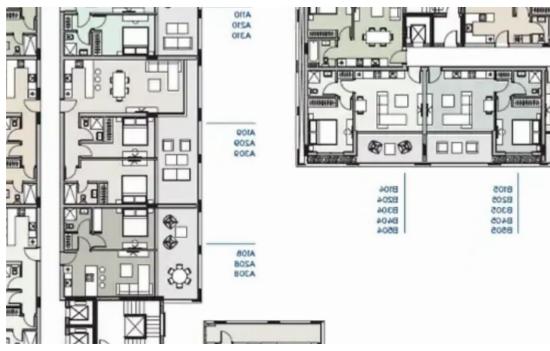

## 2-bedroom apartment f?r s?le

Limassol, Central-Police-Station-Tax-Office-Katholiki-3022 , Cyprus

**Offered at:** € 485,000

**Estate ID:** 69727

**Ref:** ba5083016

Bathrooms: 2

Bedrooms: 2

Parking spaces: No cars

Available from: 2024-10-25

Offered at: 485,00

Гуре: **Apartment** 

""""A place for city life just one kilometer from the sea for those who love to live and to the fullest enjoy short distances, comfort and all that a thriving coastal city of Limassol. Boutique project of 60 designer apartments with one and two bedrooms, with a communal pool, bar and an open-air gym on the roof, as well as formal landscaped gardens on the ground floor. Excellent location in a central but quiet area, located several corridors by the sea. and the city center. Close to the old cultural heart of the city, the promenade, "Saripolu Square" with its bars, cafes and restaurants, municipal park, medieval castle, award-winning Limassol Marina, city work and service. Close ...