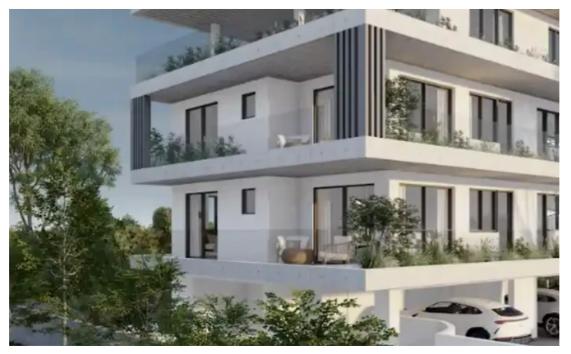

## 2-bedroom apartment f?r s?le

Paphos, Lidl-Tombs-Of-The-Kings-Moutallos-8015, Cyprus

Offered at: € 320,000 Estate ID: 69730 Ref: ba5299019

"""""Modern apartment living. It boasts an eye-catching contemporary design focused on spacious, open-plan living. Residents will enjoy highly desirable amenities such as a pool, covered parking, and sea views from select units. Every apartment is outfitted with state-of-the-art facilities, and all are designed to maximize space and natural light through an open floor plan. This thoughtful combination of modern design and premium amenities is intended to provide a comfortable, functional, and enjoyable living experience. Located in a prime and strategic area of Paphos, Harmony is just a few minutes' walk from the main road of Tombs of the Kings, AUB University, the sea, and various am...