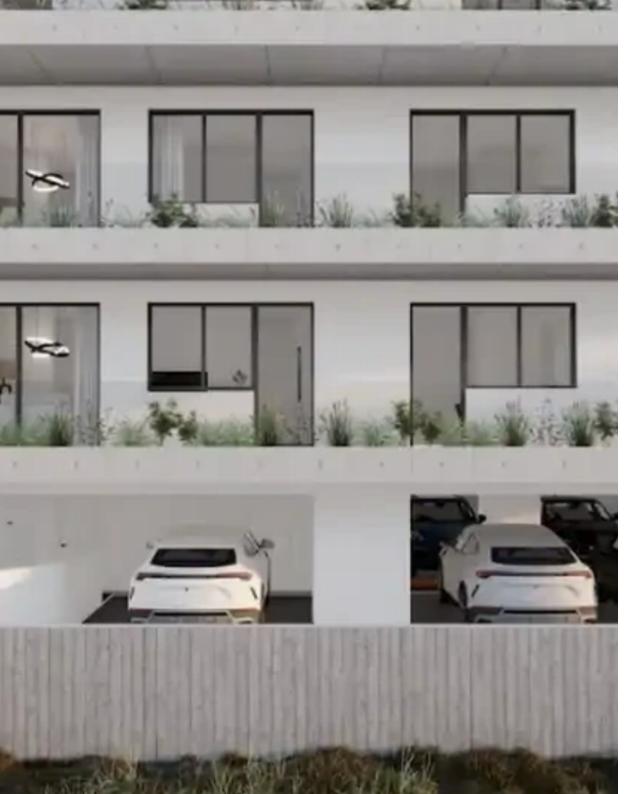

## 2-bedroom apartment f?r s?le

Paphos, Lidl-Tombs-Of-The-Kings-Moutallos-8015, Cyprus

Offered at: € 320,000 Estate ID: 69730 Ref: ba5299019

"""""Modern apartment living. It boasts an eye-catching contemporary design focused on spacious, open-plan living. Residents will enjoy highly desirable amenities such as a pool, covered parking, and sea views from select units. Every apartment is outfitted with state-of-the-art facilities, and all are designed to maximize space and natural light through an open floor plan. This thoughtful combination of modern design and premium amenities is intended to provide a comfortable, functional, and enjoyable living experience. Located in a prime and strategic area of Paphos, Harmony is just a few minutes' walk from the main road of Tombs of the Kings, AUB University, the sea, and various am...