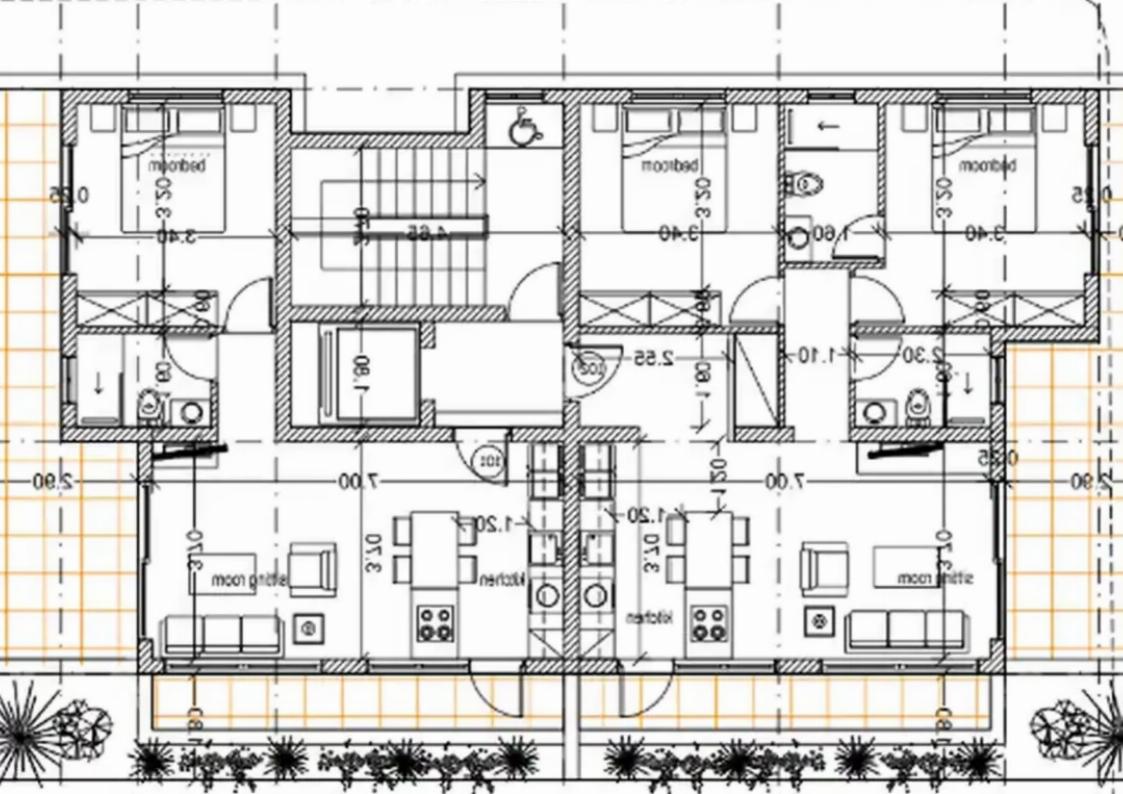

## 2-bedroom apartment f?r s?le

Paphos, Lidl-Tombs-Of-The-Kings-Moutallos-8015, Cyprus

Offered at: € 320,000 Estate ID: 69730 Ref: ba5299019

"""""Modern apartment living. It boasts an eye-catching contemporary design focused on spacious, open-plan living. Residents will enjoy highly desirable amenities such as a pool, covered parking, and sea views from select units. Every apartment is outfitted with state-of-the-art facilities, and all are designed to maximize space and natural light through an open floor plan. This thoughtful combination of modern design and premium amenities is intended to provide a comfortable, functional, and enjoyable living experience. Located in a prime and strategic area of Paphos, Harmony is just a few minutes' walk from the main road of Tombs of the Kings, AUB University, the sea, and various am...