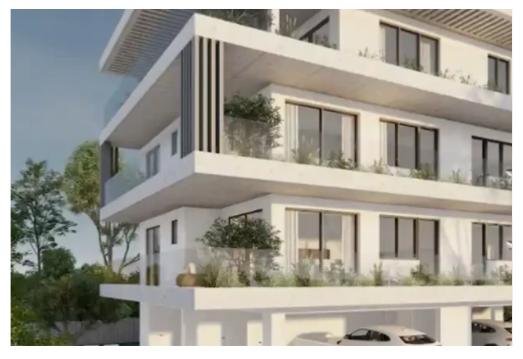

## 2-bedroom apartment f?r s?le

Paphos, Lidl-Tombs-Of-The-Kings-Moutallos-8015, Cyprus

Offered at: € 320,000 Estate ID: 69730 Ref: ba5299019

"""""Modern apartment living. It boasts an eye-catching contemporary design focused on spacious, open-plan living. Residents will enjoy highly desirable amenities such as a pool, covered parking, and sea views from select units. Every apartment is outfitted with state-of-the-art facilities, and all are designed to maximize space and natural light through an open floor plan. This thoughtful combination of modern design and premium amenities is intended to provide a comfortable, functional, and enjoyable living experience. Located in a prime and strategic area of Paphos, Harmony is just a few minutes' walk from the main road of Tombs of the Kings, AUB University, the sea, and various am...