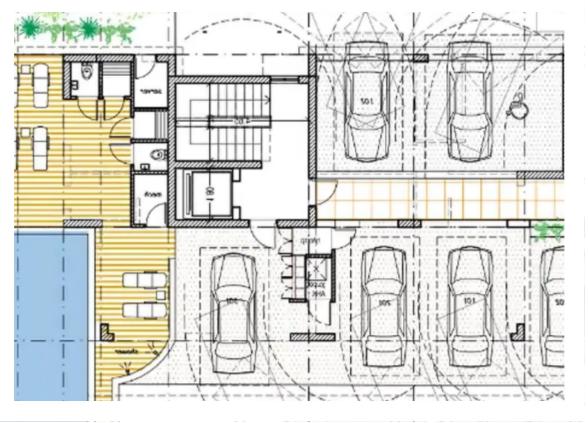

## 2-bedroom apartment f?r s?le

Paphos, Lidl-Tombs-Of-The-Kings-Moutallos-8015, Cyprus

Offered at: € 320,000 Estate ID: 69730 Ref: ba5299019

"""""Modern apartment living. It boasts an eye-catching contemporary design focused on spacious, open-plan living. Residents will enjoy highly desirable amenities such as a pool, covered parking, and sea views from select units. Every apartment is outfitted with state-of-the-art facilities, and all are designed to maximize space and natural light through an open floor plan. This thoughtful combination of modern design and premium amenities is intended to provide a comfortable, functional, and enjoyable living experience. Located in a prime and strategic area of Paphos, Harmony is just a few minutes' walk from the main road of Tombs of the Kings, AUB University, the sea, and various am...