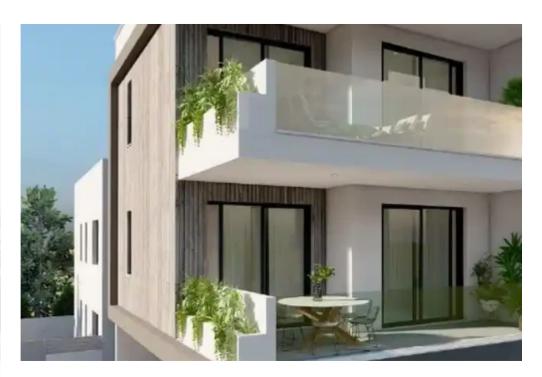

## 2-bedroom apartment f?r s?le

Larnaka, Livadias-7060, Cyprus

**Offered at:** € 265,000

**Estate ID:** 69732

**Ref:** ba5083006

NET internal area: 83

Bathrooms: 2

Bedrooms: 2

Parking spaces: No cars

Available from: 2024-10-25

Offered at: 265,000

Type: **Apartmen**t

"""High-End Residential Building located in Livadia, The most prestigious area in Larnaca. SURROUNDINGS & DCATION High-End Residential Project Ground Floor + Private Garden Penthouse Apartment with Roof Terrace 1 and 3 Bedroom Apartments Close to Supermarkets and Retail Shops Ideal for Residential Luxurious and Quite Neighbourhood Nearby Local Amenities Completion: March 2025"""...