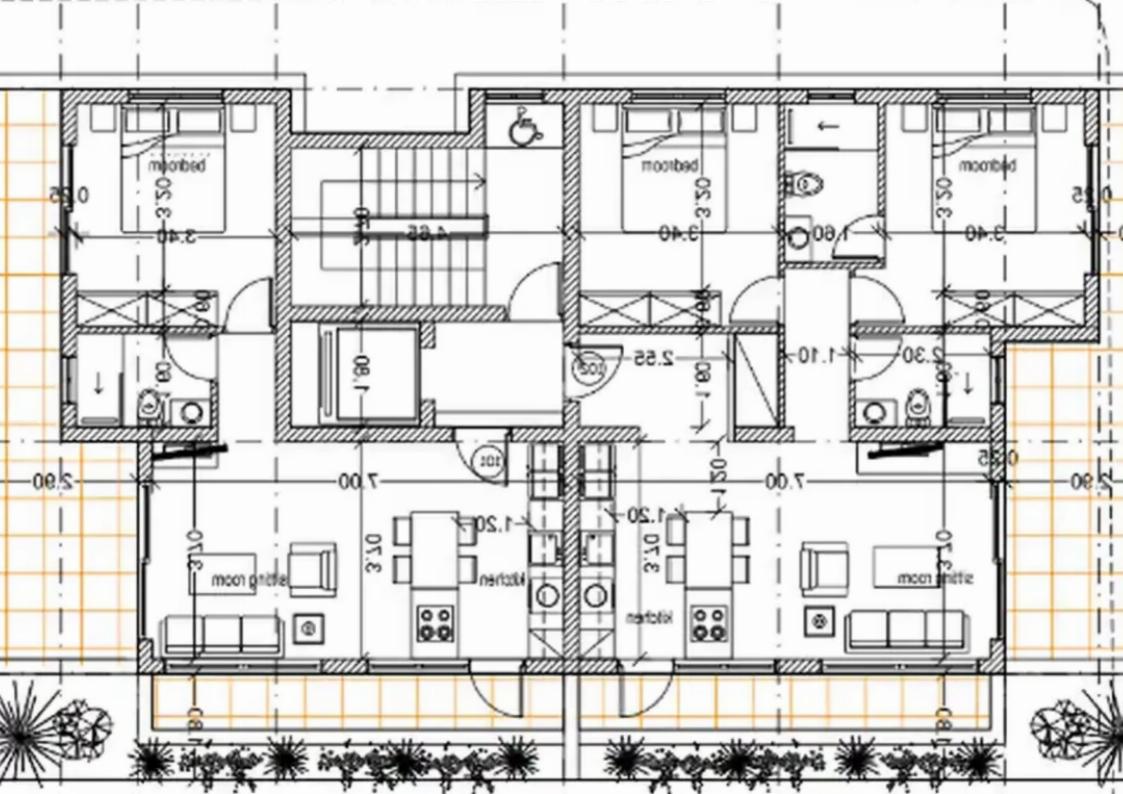

## 3-bedroom apartment f?r s?le

Paphos, Lidl-Tombs-Of-The-Kings-Moutallos-8015, Cyprus

**Offered at:** € 560,000

**Estate ID:** 69733

**Ref:** ba5299020

Bathrooms: 3

Bedrooms: 3

Parking spaces: No cars

Available from: 2024-10-25

Offered at: 560,00

ype: **Apartment** 

"""""Modern apartment living. It boasts an eye-catching contemporary design focused on spacious, open-plan living. Residents will enjoy highly desirable amenities such as a pool, covered parking, and sea views from select units. Every apartment is outfitted with state-of-the-art facilities, and all are designed to maximize space and natural light through an open floor plan. This thoughtful combination of modern design and premium amenities is intended to provide a comfortable, functional, and enjoyable living experience. Located in a prime and strategic area of Paphos, Harmony is just a few minutes' walk from the main road of Tombs of the Kings, AUB University, the sea, and various am...