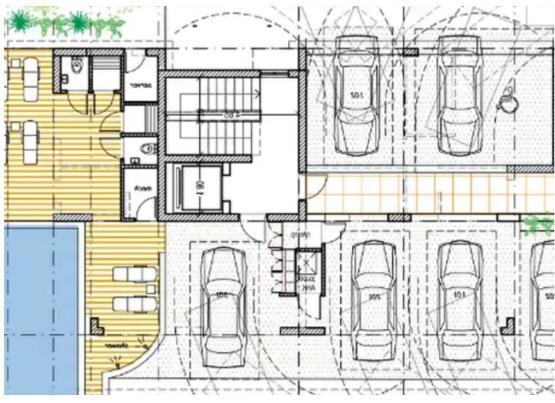

## 3-bedroom apartment f?r s?le

Paphos, Lidl-Tombs-Of-The-Kings-Moutallos-8015, Cyprus

**Offered at:** € 560,000

**Estate ID:** 69733

**Ref:** ba5299020

Bathrooms: 3

Bedrooms: 3

Parking spaces: No cars

Available from: 2024-10-25

Offered at: 560,00

ype: **Apartment** 

"""""Modern apartment living. It boasts an eye-catching contemporary design focused on spacious, open-plan living. Residents will enjoy highly desirable amenities such as a pool, covered parking, and sea views from select units. Every apartment is outfitted with state-of-the-art facilities, and all are designed to maximize space and natural light through an open floor plan. This thoughtful combination of modern design and premium amenities is intended to provide a comfortable, functional, and enjoyable living experience. Located in a prime and strategic area of Paphos, Harmony is just a few minutes' walk from the main road of Tombs of the Kings, AUB University, the sea, and various am...