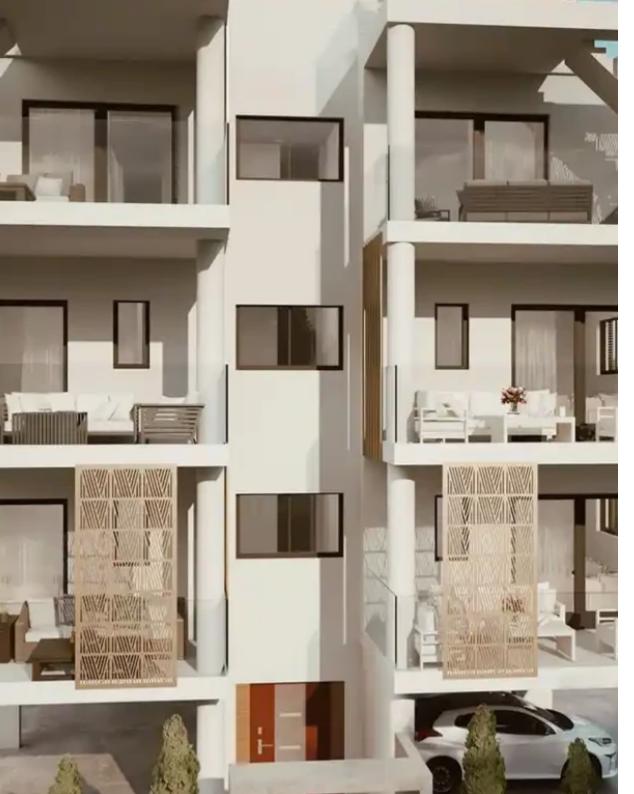

Available from: 2024-10-25

Offered at: 315,000

Гуре: **Apartment** 

""""Nestled in Limassol's sought-after Zakaki neighborhood in Cyprus, this property epitomizes modern convenience and luxurious living with its meticulously designed 2-bedroom apartments. The building, strategically located in the desirable Casino and Mall area, provides residents easy access to shopping, dining, and entertainment. Its top-quality construction and materials ensure durability, reflected in high rental prices, making it a lucrative investment opportunity. The prime location, superior construction, and overall appeal also position it as an excellent choice for future resale. Whether seeking a rental investment or a well-designed apartment in Cyprus's sought-after neighbor...