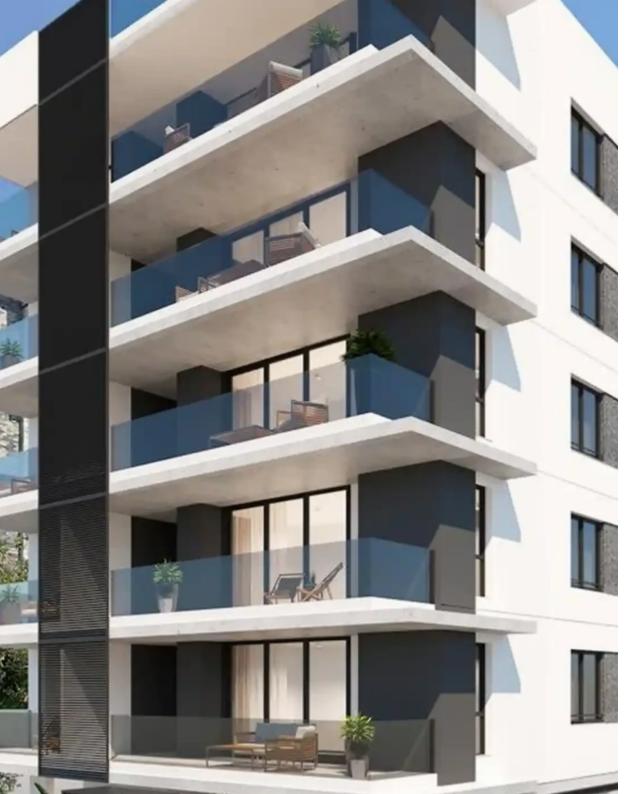

## 3-bedroom penthouse f?r s?le

Limassol, Ims-School-Katholiki-3021, Cyprus

**Offered at:** €840,000

**Estate ID:** 69766

Ref: ba5082071

NET internal area: 142

Bathrooms: 3

Bedrooms: 3

Parking spaces: No cars

Available from: 2024-10-25

Offered at: 840,000

Type: **Penthouse** 

and prestigious districts of Limassol. Luxury apartments are designed and built to the highest standards with all the benefits of modern living. High ceilings, LED lighting and concealed air conditioning are just some of the criteria for an unparalleled lifestyle. Every apartment is also designed for everyday convenience. Bright, spacious living spaces. The open design layout means no dark corners. Kitchens and living rooms combine to form one large entertaining area, perfect for family dinners or movie nights. Each apartment has ...