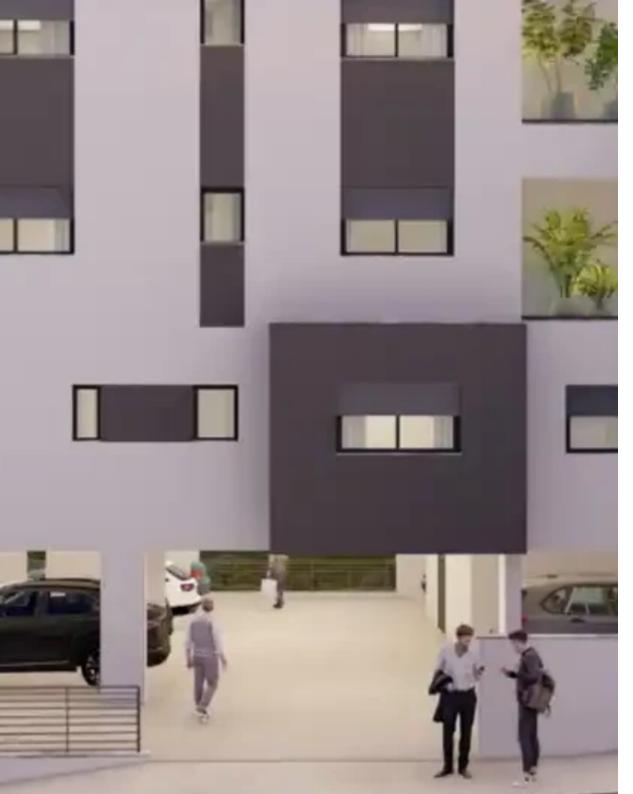

## 2-bedroom apartment f?r s?le

Limassol, Water-Plant-Agia-Phyla-Agia-Fylaxis-3120, Cyprus

Offered at: €355,000 Estate ID: 69777 Ref: ba4816241

Available from: 2024-10-25

""""""Situated on the hill west of Panthea, the project is only a few minutes away from the heart of Limassol and at the same time it enjoys the advantages of a tranquil and peaceful environment. We have designed the buildings giving great emphasis in indoor comfort and functionality as well as big verandas from which its residence will be able to enjoy the spectacular city and sea view. Furthermore, our main priority is to equip the buildings with top quality materials and to offer excellent finishing standards. Each apartment has its own covered parking space and private store room, while the central entrance of the building will be controlled by a video intercom system. Furthermore apart...