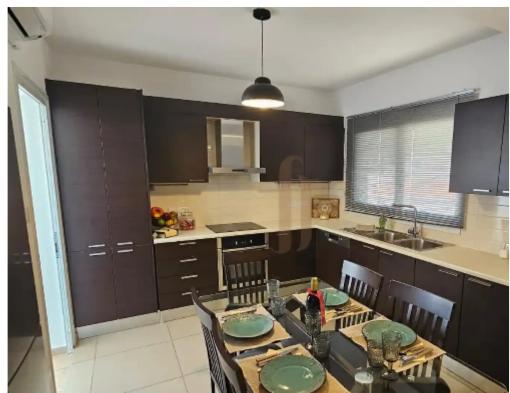

Available from: 2024-10-25

Offered at: 310,00

Гуре: **Apartmen**t

total, providing a sense of privacy and a quieter living environment. The apartment offers a total covered area of 80 square meters, with an additional 20 square meters of outdoor veranda space, perfect for enjoying the views and outdoor living. Upon entering the apartment, you are welcomed into an open-plan kitchen that seamlessly connects with the spacious living room, creating a bright and inviting atmosphere. The layout is ideal for modern living, offering a fluid space for both relaxation and entertaining guests. The living area op...