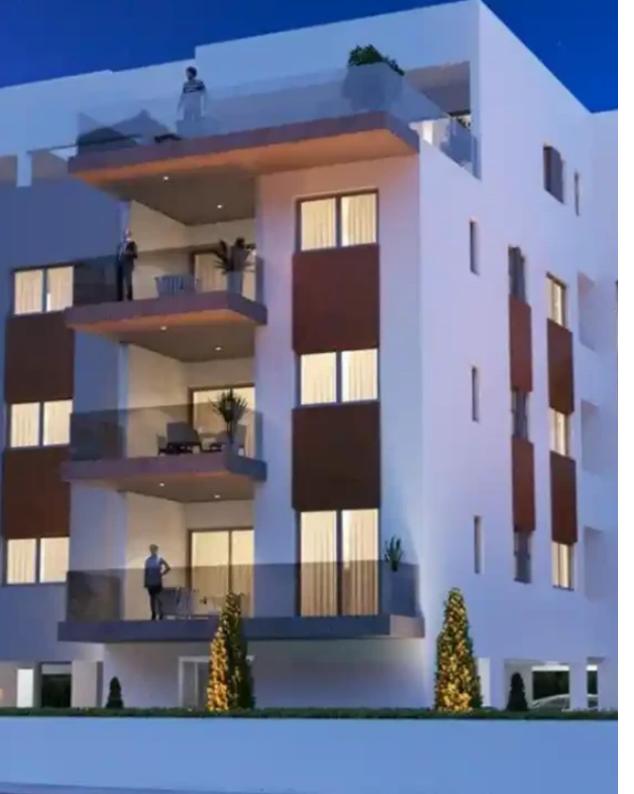

## 4-bedroom penthouse f?r s?le

Limassol, Linopetra-Agios-Stylianos-Agios-Athanasios-4100 , Cyprus

**Offered at:** €1,250,000

**Estate ID:** 69802

**Ref:** ba4744912

Bathrooms: 3

Bedrooms: 4

Parking spaces: Covered cars

Available from: 2024-10-25

Offered at: 1,250,00

Type: **Penthouse** 

Custom Designed Kitchens & Wardrobes Granite Worktops Porcelain flooring Sanitary Ware (Roca) Mixers & (Grohe) Fly Screens on Windows & Patio Doors Decorative ceilings with hidden lighting Security Door Video Phone Entry System Pressurized Water System Pipe in Pipe plumbing System Solar Panel Water Heating Thermal Insulation throughout (extruded polystyrene) Covered secured Parking & Private Storeroom A WEALTH OF AMENITIES - Amenities: Gated Secured Complex CCTV for all Common Areas Luxury entrance Lobby Decorative Architectu...