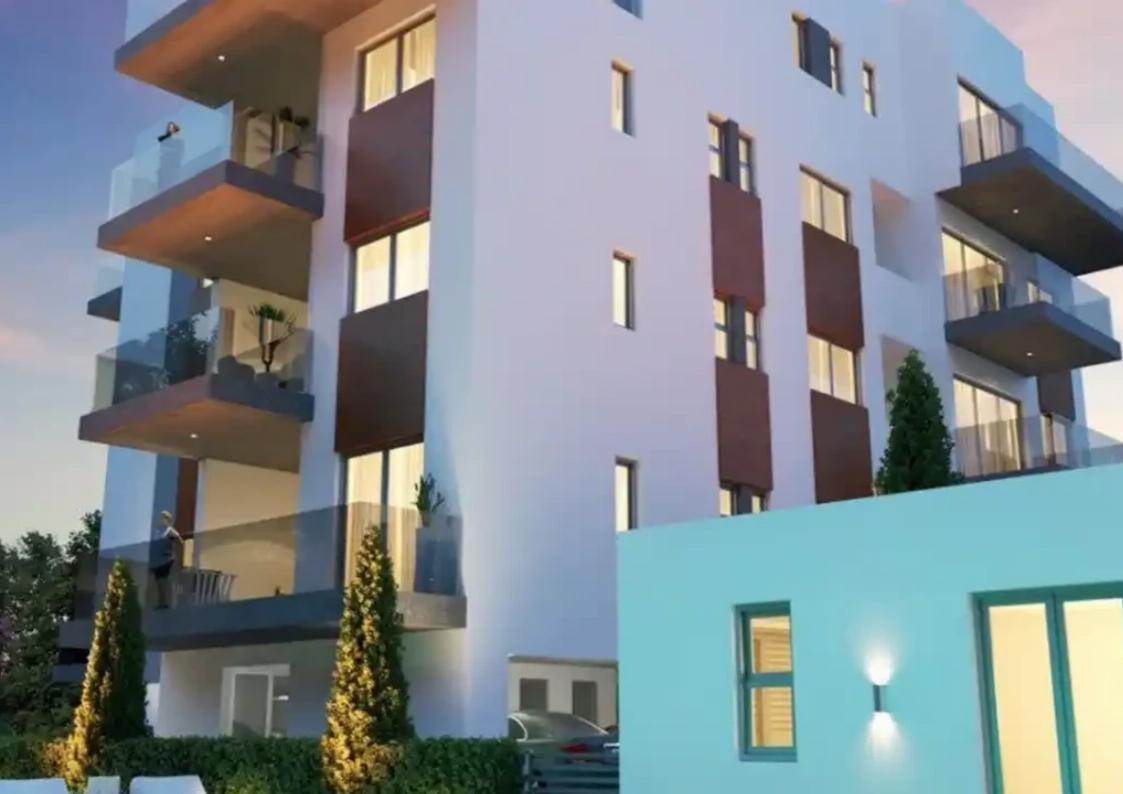

## 4-bedroom penthouse f?r s?le

Limassol, Linopetra-Agios-Stylianos-Agios-Athanasios-4100 , Cyprus

**Offered at:** €1,250,000

**Estate ID:** 69802

**Ref:** ba4744912

Bathrooms: 3

Bedrooms: 4

Parking spaces: Covered cars

Available from: 2024-10-25

Offered at: 1,250,00

Type: **Penthouse** 

Custom Designed Kitchens & Wardrobes Granite Worktops Porcelain flooring Sanitary Ware (Roca) Mixers & (Grohe) Fly Screens on Windows & Patio Doors Decorative ceilings with hidden lighting Security Door Video Phone Entry System Pressurized Water System Pipe in Pipe plumbing System Solar Panel Water Heating Thermal Insulation throughout (extruded polystyrene) Covered secured Parking & Private Storeroom A WEALTH OF AMENITIES - Amenities: Gated Secured Complex CCTV for all Common Areas Luxury entrance Lobby Decorative Architectu...