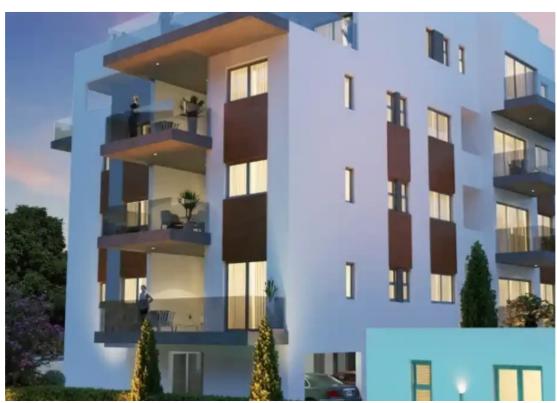

## 4-bedroom penthouse f?r s?le

Limassol, Linopetra-Agios-Stylianos-Agios-Athanasios-4100 , Cyprus

**Offered at:** €1,250,000

**Estate ID:** 69802

**Ref:** ba4744912

Bathrooms: 3

Bedrooms: 4

Parking spaces: Covered cars

Available from: 2024-10-25

Offered at: 1,250,00

Type: **Penthouse** 

Custom Designed Kitchens & Wardrobes Granite Worktops Porcelain flooring Sanitary Ware (Roca) Mixers & (Grohe) Fly Screens on Windows & Patio Doors Decorative ceilings with hidden lighting Security Door Video Phone Entry System Pressurized Water System Pipe in Pipe plumbing System Solar Panel Water Heating Thermal Insulation throughout (extruded polystyrene) Covered secured Parking & Private Storeroom A WEALTH OF AMENITIES - Amenities: Gated Secured Complex CCTV for all Common Areas Luxury entrance Lobby Decorative Architectu...