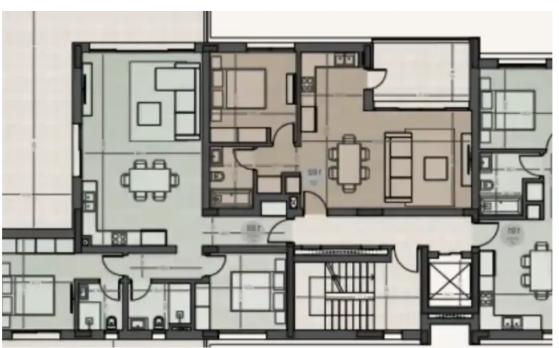

## 1-bedroom apartment f?r s?le

Limassol, Columbia-Chalomantres-Potamos-Germasogeias-4043, Cyprus

**Offered at:** € 342,000

**Estate ID:** 69809

**Ref:** ba5266622

Bathrooms: 1

Bedrooms: 1

Parking spaces: Covered cars

Available from: 2024-10-25

Offered at: 342,00

ype: **Apartment** 

"""This Residence's remarkable privacy and breathtaking views derive from its unparalleled location in the lush green surroundings. The thoughtfully designed building with a total of 7 luxury residences offers a boutique living experience. The project is the ultimate home for those who have a sense of style and believe that it is the little things - the details - that make great difference. Only five-minute drive from the city centre, yet completely independent, it offers a warm, relaxed atmosphere with charming boutiques, galleries, restaurants, street cafes, sports and wellness facilities, as well high-quality kindergartens and schools. KEY FEATURES: High ceilings Built-in kitchen fu...