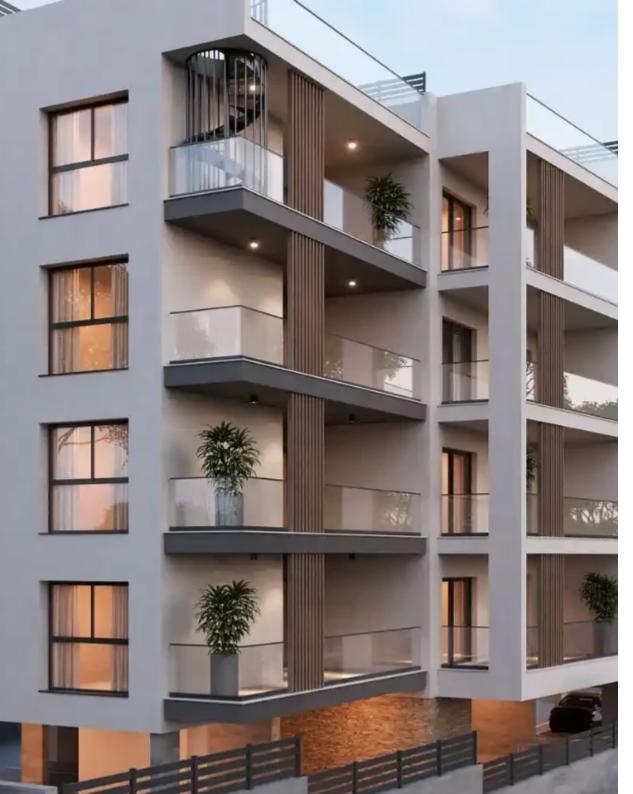

## 2-bedroom penthouse f?r s?le

Limassol, Primary-School-Agios-Athanasios-4106, Cyprus

**Offered at:** €500,400

**Estate ID:** 69811

**Ref:** ba5089069

Bathrooms: 2

Bedrooms: 2

Parking spaces: Covered cars

Available from: 2024-10-25

Offered at: 500,40

ype: **Penthouse** 

"""""This exquisite project located in the highly coveted area of Agios Athanasios in Limassol. Situated in one of the most tranquil and affable neighbourhoods in Limassol, it will showcase top-tier finishes, distinctive details, and an unmatched level of comfort, making it an irresistible prospect for discerning individuals seeking the ultimate living experience. Notably, the apartments will feature ample parking space and storage on the ground floor, as well as covered verandas."""""""...