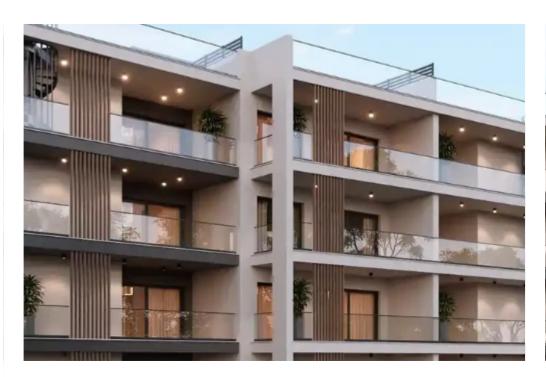

## 2-bedroom penthouse f?r s?le

Limassol, Primary-School-Agios-Athanasios-4106, Cyprus

**Offered at:** €500,400

**Estate ID:** 69811

**Ref:** ba5089069

Bathrooms: 2

Bedrooms: 2

Parking spaces: Covered cars

Available from: 2024-10-25

Offered at: 500,40

ype: **Penthouse** 

"""""This exquisite project located in the highly coveted area of Agios Athanasios in Limassol. Situated in one of the most tranquil and affable neighbourhoods in Limassol, it will showcase top-tier finishes, distinctive details, and an unmatched level of comfort, making it an irresistible prospect for discerning individuals seeking the ultimate living experience. Notably, the apartments will feature ample parking space and storage on the ground floor, as well as covered verandas."""""""...