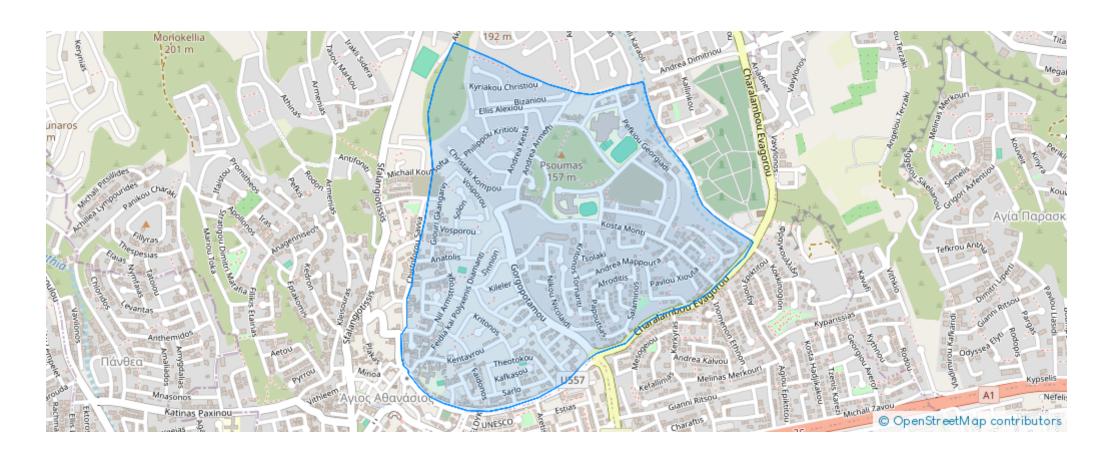

f?r s?le

Limassol, Primary-School-Agios-Athanasios-4106, Cyprus

**Offered at:** €500,400

**Estate ID:** 69811

**Ref:** ba5089069











Bathrooms: 2



Bedrooms: 2



Parking spaces: Covered cars



Available from: 2024-10-25



Offered at: 500,40



ype: **Penthouse** 

"""""This exquisite project located in the highly coveted area of Agios Athanasios in Limassol. Situated in one of the most tranquil and affable neighbourhoods in Limassol, it will showcase top-tier finishes, distinctive details, and an unmatched level of comfort, making it an irresistible prospect for discerning individuals seeking the ultimate living experience. Notably, the apartments will feature ample parking space and storage on the ground floor, as well as covered verandas."""""""...

## **Estate on map:**