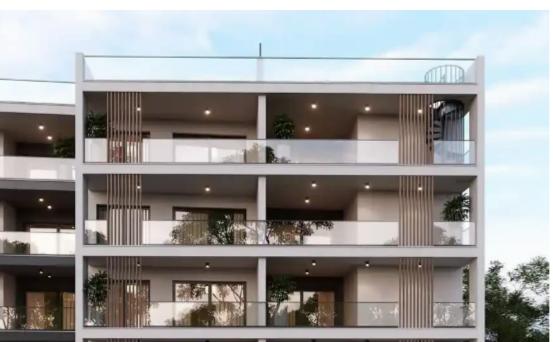

## 2-bedroom penthouse f?r s?le

Limassol, Primary-School-Agios-Athanasios-4106, Cyprus

**Offered at:** €500,400

**Estate ID:** 69811

**Ref:** ba5089069

Bathrooms: 2

Bedrooms: 2

Parking spaces: Covered cars

Available from: 2024-10-25

Offered at: 500,40

ype: **Penthouse** 

"""""This exquisite project located in the highly coveted area of Agios Athanasios in Limassol. Situated in one of the most tranquil and affable neighbourhoods in Limassol, it will showcase top-tier finishes, distinctive details, and an unmatched level of comfort, making it an irresistible prospect for discerning individuals seeking the ultimate living experience. Notably, the apartments will feature ample parking space and storage on the ground floor, as well as covered verandas."""""""...