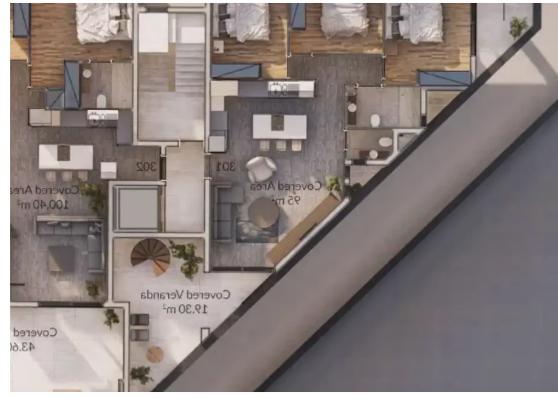

## 3-bedroom penthouse f?r s?le

Limassol, Panagia-Evaggelistria-Kato-Polemidia-4156, Cyprus

**Offered at:** €370,000

**Estate ID:** 69812

**Ref:** ba5089076

Bathrooms: 1

Bedrooms: 3

Parking spaces: Covered cars

Available from: 2024-10-25

Offered at: 370,00

ype: **Penthouse** 

"""""Welcome to our unique residential building in the vibrant Polemidia area in Limassol. With its distinctive wooden façade and stunning swimming-pool, our building exudes warmth and elegance, blending harmoniously with the surrounding natural environment. Situated just one minute away from the highway, our prime location ensures easy access to the city and beyond. Step into a world of contemporary living, where modern design meets timeless charm. Our spacious apartments offer a perfect balance of comfort and style, while our meticulously crafted interiors create a welcoming ambiance. Delivery Summer 2025"""""...