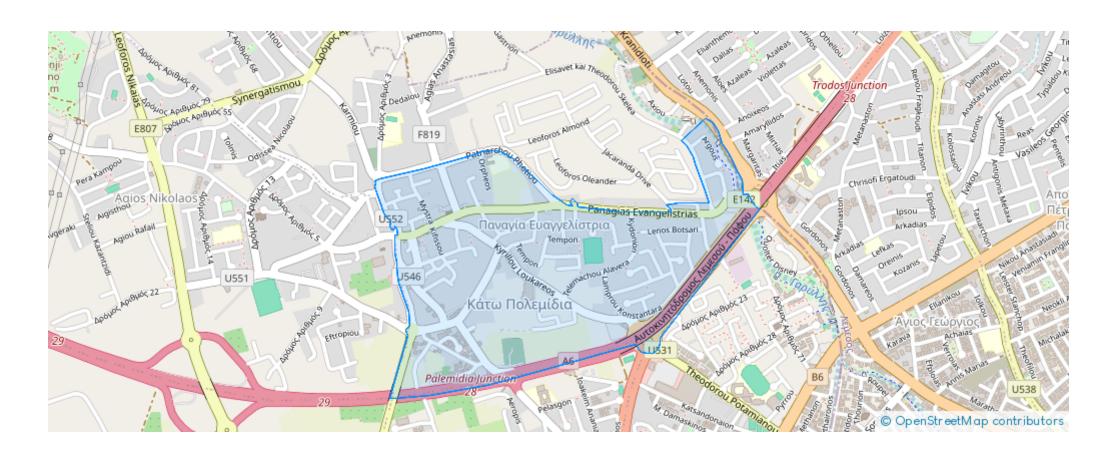

89076











Bathrooms: 1



Bedrooms: 3



Parking spaces: Covered cars



Available from: 2024-10-25



Offered at: 370,00



ype: **Penthouse** 

"""""Welcome to our unique residential building in the vibrant Polemidia area in Limassol. With its distinctive wooden façade and stunning swimming-pool, our building exudes warmth and elegance, blending harmoniously with the surrounding natural environment. Situated just one minute away from the highway, our prime location ensures easy access to the city and beyond. Step into a world of contemporary living, where modern design meets timeless charm. Our spacious apartments offer a perfect balance of comfort and style, while our meticulously crafted interiors create a welcoming ambiance. Delivery Summer 2025"""""...

## **Estate on map:**