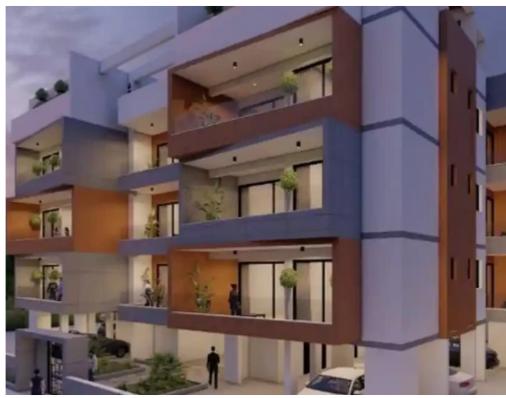

Available from: 2024-10-25

Offered at: 449,90

Type: **Penthouse** 

""""Project in Germasogeia area (Limassol). The building is located close to the main road connecting the villages of Germasogeia and Agios Athanasios, which means quick and easy access to both roundabouts, offering privacy and quiet living in a residential apartment. The construction of the complex will begin in the summer of 2023 and will be completed by the end of 2024. It will be a modern 3-storey building consisting of 15 modern high specification apartments, including 1 and 2 bedroom apartments with large covered verandas and 2 penthouse apartments with their own roof garden. Each apartment has its own storage room and covered parking. The price includes built-in furniture."""...