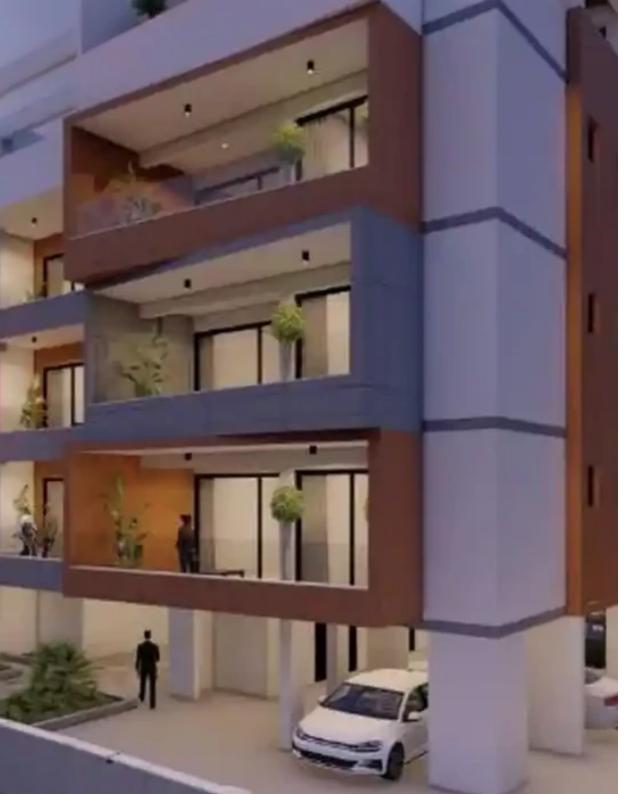

Available from: 2024-10-25

Offered at: 449,90

Type: **Penthouse** 

""""Project in Germasogeia area (Limassol). The building is located close to the main road connecting the villages of Germasogeia and Agios Athanasios, which means quick and easy access to both roundabouts, offering privacy and quiet living in a residential apartment. The construction of the complex will begin in the summer of 2023 and will be completed by the end of 2024. It will be a modern 3-storey building consisting of 15 modern high specification apartments, including 1 and 2 bedroom apartments with large covered verandas and 2 penthouse apartments with their own roof garden. Each apartment has its own storage room and covered parking. The price includes built-in furniture."""...