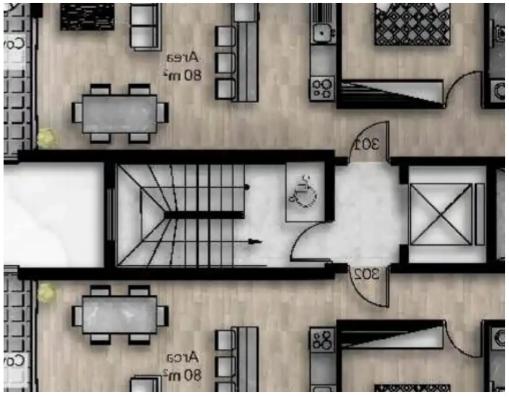

Available from: 2024-10-25

Offered at: 310,00

ype: **Penthouse** 

""""The Alba residence is located in the Ypsonas area, only couple of minutes from the highway and very close to the new most desired area of Limassol with the upcoming casino, mall and many more new high-rise developments emerging. The building is an elegant and contemporary design with high aesthetic standards and excellent material quality. The project is comprised of three stories and six apartments, two of which offer private roof garden and swimming pool. Featuring a spectacular aesthetic façade and an internal layout design that results in spacious and functional apartments, the development is the ideal choice for a comfortable and peaceful way of living. ..""""...