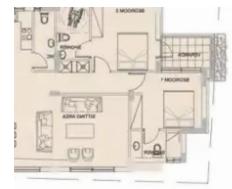

## 2-bedroom apartment f?r s?le

Limassol, Olympic-Residence-World-Trade-Center-Era-Neapoli-3107 , Cyprus

**Offered at:** €550,000

**Estate ID:** 69823

**Ref:** ba4732594

Bathrooms: 2

Bedrooms: 2

Parking spaces: Covered cars

Available from: 2024-10-25

Offered at: 550,00

Гуре: **Apartment** 

""""Experience the pinnacle of contemporary living at this new Residences. A brand-new luxury apartment complex is ideally located in a prime spot along the Limassol coastline and boasts contemporary design, elegant finishes, and unrivaled comfort. Standing at four floors with two 2-bedroom apartments on each floor, this Residences offers its residents a sense of profound comfort and exclusivity. With a thoughtfully curated décor, each apartment offers a top-of-the-line, modern kitchen with heavy duty countertops, luxurious materials used for flooring and top-quality appliances, along with exceptionally designed bedrooms with high quality finishes. Delivery Q1 2025...""""...