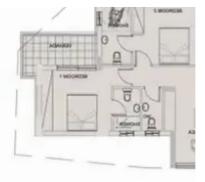

## 2-bedroom apartment f?r s?le

Limassol, Olympic-Residence-World-Trade-Center-Era-Neapoli-3107 , Cyprus

**Offered at:** €550,000

**Estate ID:** 69823

**Ref:** ba4732594

Bathrooms: 2

Bedrooms: 2

Parking spaces: Covered cars

Available from: 2024-10-25

Offered at: 550,00

Гуре: **Apartment** 

""""Experience the pinnacle of contemporary living at this new Residences. A brand-new luxury apartment complex is ideally located in a prime spot along the Limassol coastline and boasts contemporary design, elegant finishes, and unrivaled comfort. Standing at four floors with two 2-bedroom apartments on each floor, this Residences offers its residents a sense of profound comfort and exclusivity. With a thoughtfully curated décor, each apartment offers a top-of-the-line, modern kitchen with heavy duty countertops, luxurious materials used for flooring and top-quality appliances, along with exceptionally designed bedrooms with high quality finishes. Delivery Q1 2025...""""...