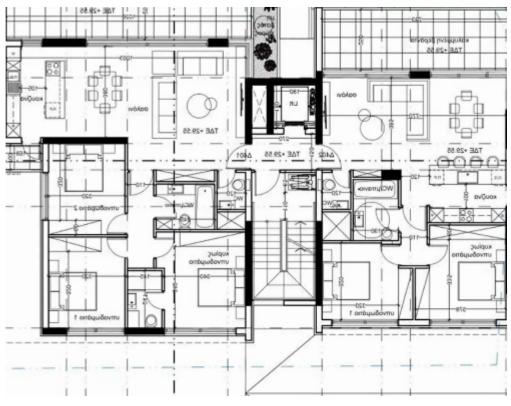

## 2-bedroom apartment f?r s?le

Limassol, Primary-School-St-Mary-School-Agia-Zoni-3031, Cyprus

**Offered at:** € 425,000

**Estate ID:** 69825

**Ref:** ba5089053

Bathrooms: 1

Bedrooms: 2

Parking spaces: No cars

Available from: 2024-10-25

Offered at: 425,00

Гуре: **Apartment** 

""""The project of exquisite design and aesthetics is located in a walking distance to Gladstone's street in Agia Zoni area in the heart of Limassol. It combines the setup of a quiet neighborhood with direct access to key amenities in one of Limassol's most popular districts. The building is positioned in immediate proximity to some of Limassol's main private clinics, the Limassol Municipal Garden, the District Courts and the District Post Office, supermarkets, pharmacies and within walking distance from the high street shopping area of the city 'Anexartisias Street'. Delivery Q1 2025""""...