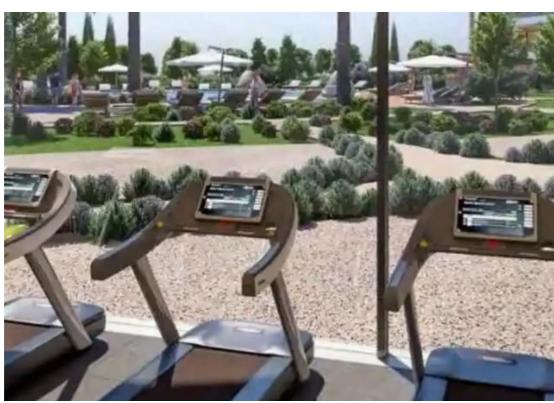

Available from: 2024-10-25

Offered at: 479,00

Type: **Apartment** 

""""It is surrounded by acres of green fields, offering residents the best of both worlds – a countryside location with direct access to all of Limassol's amenities. Over 75% of the project area is allocated to landscaped gardens with meandering paths and ponds, which surround two large free-form swimming pools, children's pool and playground. Idyllic surroundings where the benefits of Limassol, Cyprus can be enjoyed to the full. Each spacious apartment boasts stunning attention to detail, including quality finishes thoughout. These Limassol properties have been carefully designed to allow you to feel right at home from the very start, making it easy to find the perfect match for yo...