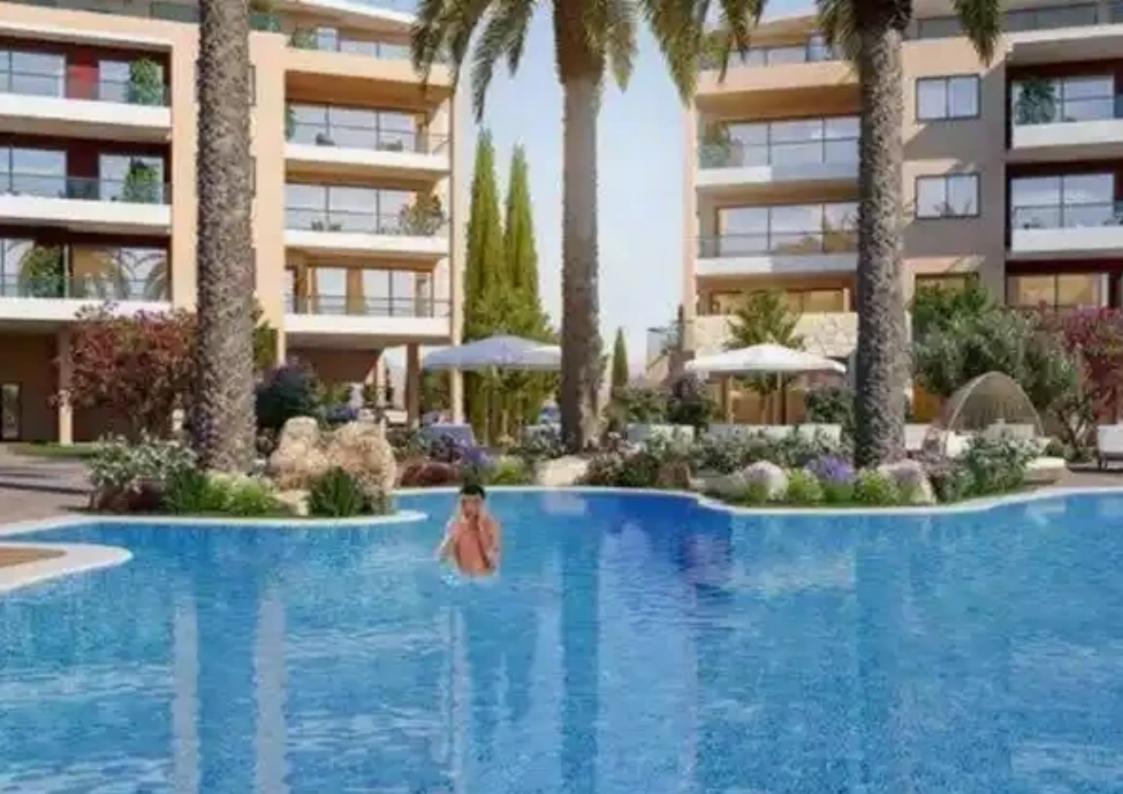

Available from: 2024-10-25

Offered at: 479,00

Type: **Apartment** 

""""It is surrounded by acres of green fields, offering residents the best of both worlds – a countryside location with direct access to all of Limassol's amenities. Over 75% of the project area is allocated to landscaped gardens with meandering paths and ponds, which surround two large free-form swimming pools, children's pool and playground. Idyllic surroundings where the benefits of Limassol, Cyprus can be enjoyed to the full. Each spacious apartment boasts stunning attention to detail, including quality finishes thoughout. These Limassol properties have been carefully designed to allow you to feel right at home from the very start, making it easy to find the perfect match for yo...