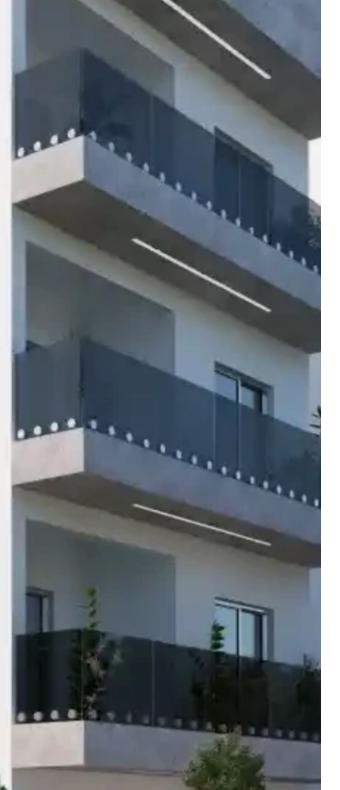

## 2-bedroom apartment f?r s?le

Limassol, Apos-Varnavas-Kato-Polemidia-4153, Cyprus

**Offered at:** €350,000

**Estate ID:** 69833

**Ref:** ba4783059

Bathrooms: 2

Bedrooms: 2

Parking spaces: No cars

Available from: 2024-10-25

Offered at: 350,00

Гуре: **Apartment** 

The construction includes: Energy efficiency "A" Austrian photovoltaic system 3KW German insulation 10cm (ClimaPlus – Thrakon)

German solar panels & Delivery date - und...