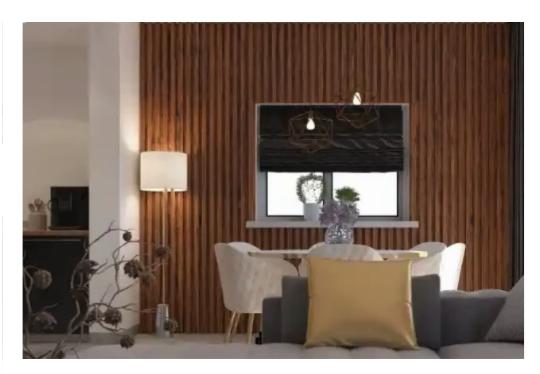

## 2-bedroom apartment f?r s?le

Limassol, Apos-Varnavas-Kato-Polemidia-4153, Cyprus

**Offered at:** €350,000

**Estate ID:** 69833

**Ref:** ba4783059

Bathrooms: 2

Bedrooms: 2

Parking spaces: No cars

Belgium waterproof parquet with a LIFETIME warranty (Quick-Step) Insulated bricks and windows BIG budget for sanitary, ceramics & Delivery date - und...