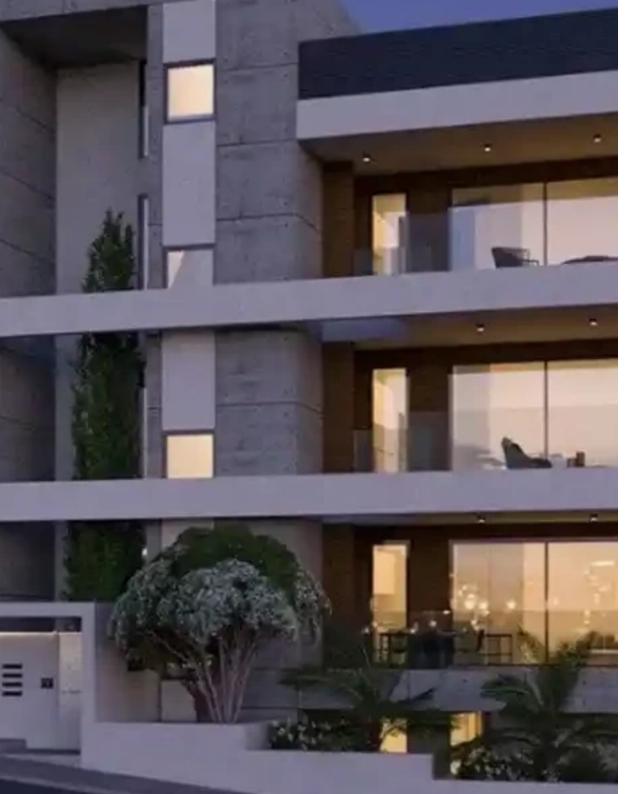

## 2-bedroom apartment f?r s?le

Limassol, Water-Plant-Agia-Phyla-Agia-Fylaxis-3120 , Cyprus

**Offered at:** € 436,000

**Estate ID:** 69835

**Ref:** ba5089131

Bathrooms: 2

Bedrooms: 2

Parking spaces: Covered cars

Available from: 2024-10-25

Offered at: 436,00

Гуре: **Apartmen**t

""""It is located in Ayia Fila in Limassol. This area is very popular with locals because of its beautiful panoramic views, as well as its close proximity to the city centre. The complex consists of apartments and villas, built in the same style, but according to individual projects, which, together with an excellent location and stunning views of the sea and mountains, offers its residents the perfect combination of peace, solitude and modern life. The building has only 8 unique apartments with spacious verandas and sea views. The ptoject is just 10 minutes from local sandy beaches, the largest supermarket chains in Limassol, the buzzing city centre and prestigious private schools. Locat...