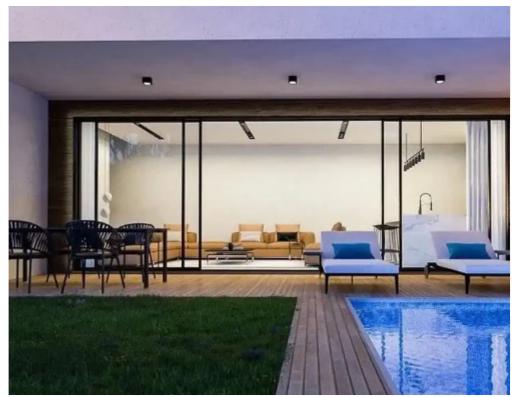

## 2-bedroom apartment f?r s?le

Limassol, Water-Plant-Agia-Phyla-Agia-Fylaxis-3120 , Cyprus

**Offered at:** € 436,000

**Estate ID:** 69835

**Ref:** ba5089131

Bathrooms: 2

Bedrooms: 2

Parking spaces: Covered cars

Available from: 2024-10-25

Offered at: 436,00

Гуре: **Apartmen**t

""""It is located in Ayia Fila in Limassol. This area is very popular with locals because of its beautiful panoramic views, as well as its close proximity to the city centre. The complex consists of apartments and villas, built in the same style, but according to individual projects, which, together with an excellent location and stunning views of the sea and mountains, offers its residents the perfect combination of peace, solitude and modern life. The building has only 8 unique apartments with spacious verandas and sea views. The ptoject is just 10 minutes from local sandy beaches, the largest supermarket chains in Limassol, the buzzing city centre and prestigious private schools. Locat...