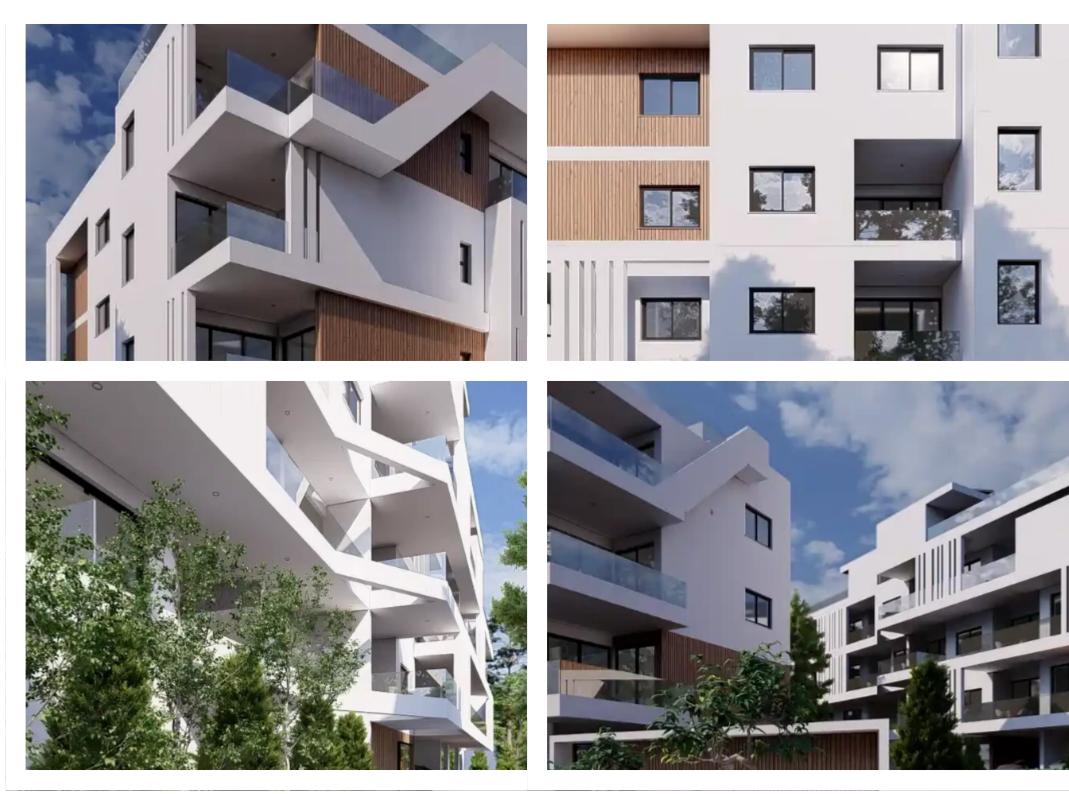

## 2-bedroom apartment f?r s?le

Limassol, Spyrou-Kyprianou-St-Potamos-Germasogeias-4042, Cyprus

Offered at: €530,000 Estate ID: 69837 Ref: ba4780646

"""""""Newly designed residential complex for investment or happy family living. Located Potamos Germasogeia and Dasoudi area in a walking distance to the sea. Delivery summer 2025. • Two blocks with beautiful inside area and swimming pool • Gated community and CCTV 24/7 • Covered parking places and storage rooms • Underfloor water heating and VRV conditioning • High ceiling - 3,15 m • Perfect layouts and quality construction materials • Only well-known European brands (tiles, sanitary ware, kitchen cabinets and wardrobes) • Spacious living premises and covered verandas • All infrastructure and city amenities just around the corner..""""""...