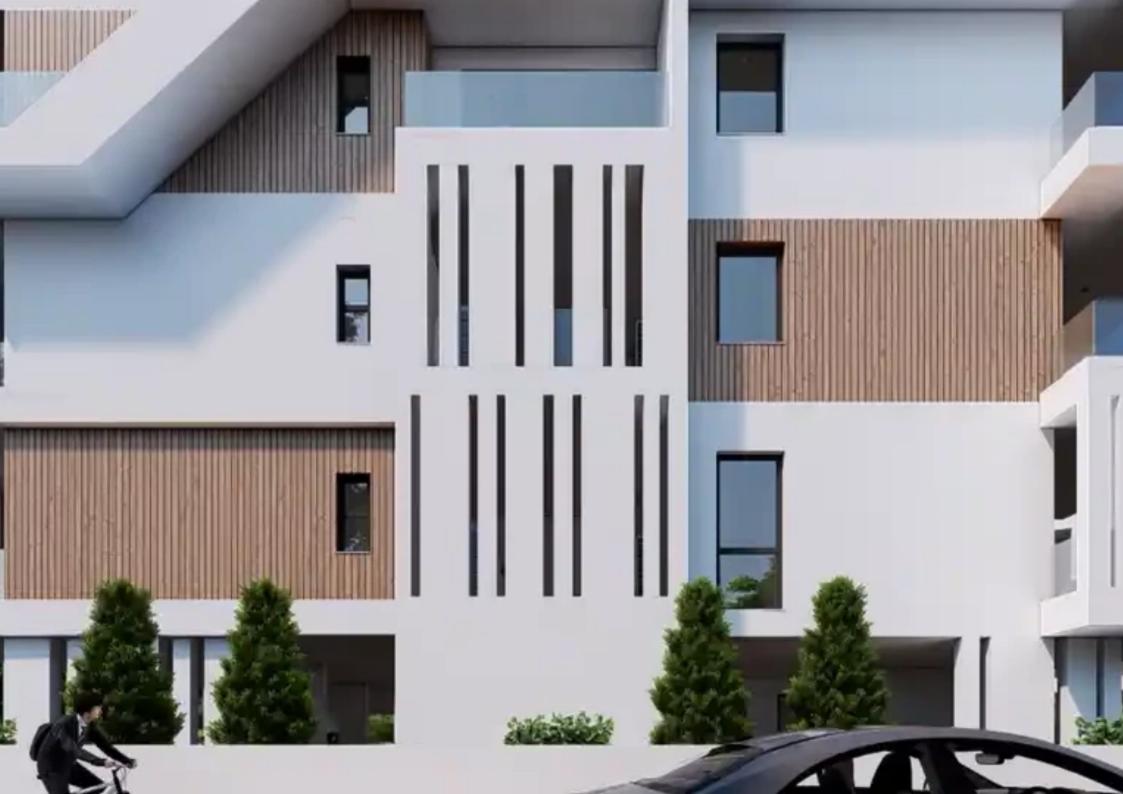

## 2-bedroom apartment f?r s?le

Limassol, Spyrou-Kyprianou-St-Potamos-Germasogeias-4042, Cyprus

Offered at: €530,000 Estate ID: 69837 Ref: ba4780646

"""""""Newly designed residential complex for investment or happy family living. Located Potamos Germasogeia and Dasoudi area in a walking distance to the sea. Delivery summer 2025. • Two blocks with beautiful inside area and swimming pool • Gated community and CCTV 24/7 • Covered parking places and storage rooms • Underfloor water heating and VRV conditioning • High ceiling - 3,15 m • Perfect layouts and quality construction materials • Only well-known European brands (tiles, sanitary ware, kitchen cabinets and wardrobes) • Spacious living premises and covered verandas • All infrastructure and city amenities just around the corner..""""""...