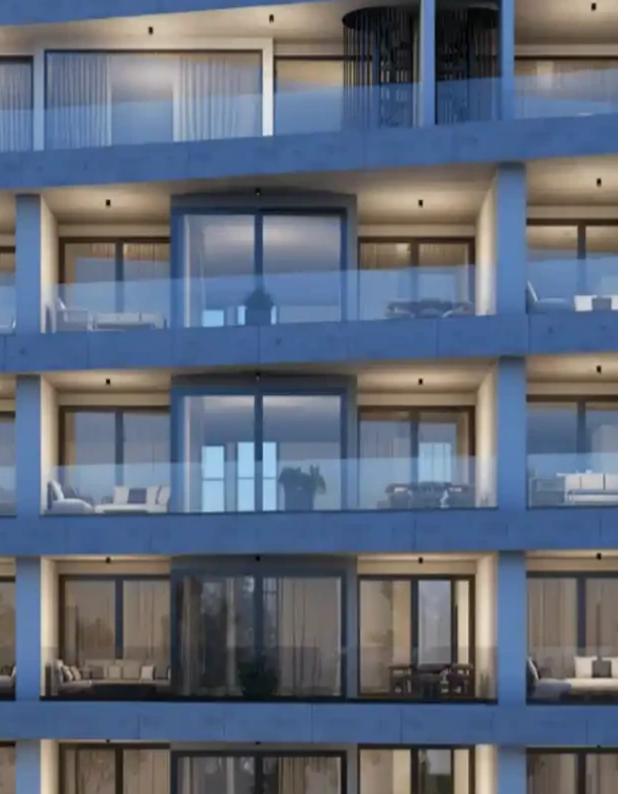

## 2-bedroom apartment f?r s?le

Limassol, Touristiki-Periochi-Potamos-Germasogeias-4046, Cyprus

Offered at: €547,468 Estate ID: 69856 Ref: ba5082988

""""""""This building is located in the heart of the highly sought-after Germasogeia neighborhood, in Limassol near to Prophet Elias Church in a "cul-desac". Surrounded by beautiful villas with lush gardens, it is a quiet and charming part of Limassol. It is also within walking distance to grocery and retail stores, and only 350 meters to the beach, and the highway is very accessible too. Designed as a new concept for Cyprus with greenery flowing down the building, creating a truly enjoyable blooming atmosphere. Twelve of the twenty-five apartments will offer sea views. On the ground floor will be a state-of-art gym, swimming pool, sundeck, with showers and toilets, that open to the l...