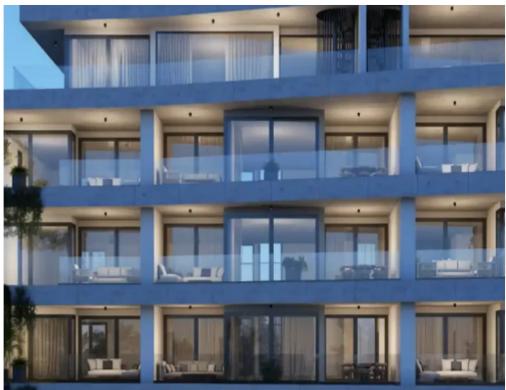

## 2-bedroom apartment f?r s?le

Limassol, Touristiki-Periochi-Potamos-Germasogeias-4046, Cyprus

Offered at: €547,468 Estate ID: 69856 Ref: ba5082988

""""""""This building is located in the heart of the highly sought-after Germasogeia neighborhood, in Limassol near to Prophet Elias Church in a "cul-desac". Surrounded by beautiful villas with lush gardens, it is a quiet and charming part of Limassol. It is also within walking distance to grocery and retail stores, and only 350 meters to the beach, and the highway is very accessible too. Designed as a new concept for Cyprus with greenery flowing down the building, creating a truly enjoyable blooming atmosphere. Twelve of the twenty-five apartments will offer sea views. On the ground floor will be a state-of-art gym, swimming pool, sundeck, with showers and toilets, that open to the l...