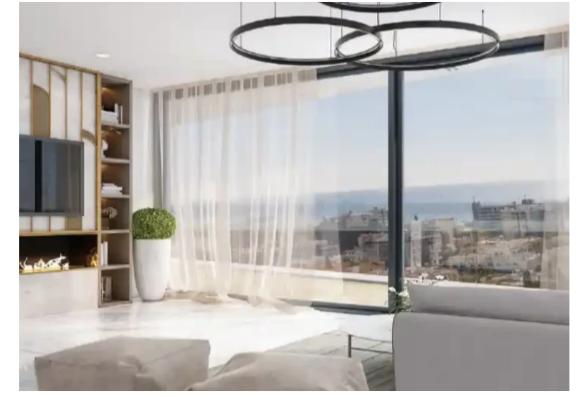

## 2-bedroom apartment f?r s?le

Limassol, Touristiki-Periochi-Potamos-Germasogeias-4046, Cyprus

Offered at: €547,468 Estate ID: 69856 Ref: ba5082988

""""""""This building is located in the heart of the highly sought-after Germasogeia neighborhood, in Limassol near to Prophet Elias Church in a "cul-desac". Surrounded by beautiful villas with lush gardens, it is a quiet and charming part of Limassol. It is also within walking distance to grocery and retail stores, and only 350 meters to the beach, and the highway is very accessible too. Designed as a new concept for Cyprus with greenery flowing down the building, creating a truly enjoyable blooming atmosphere. Twelve of the twenty-five apartments will offer sea views. On the ground floor will be a state-of-art gym, swimming pool, sundeck, with showers and toilets, that open to the l...