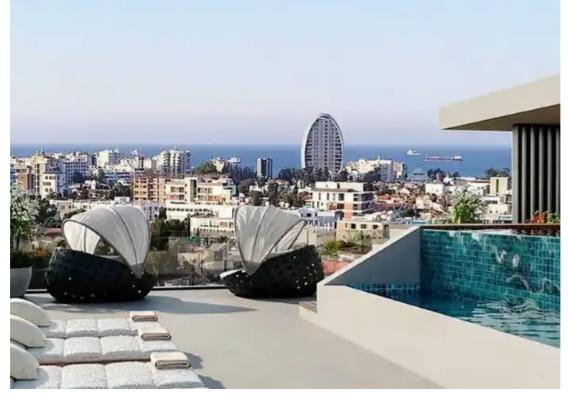

## 2-bedroom apartment f?r s?le

Limassol, Linopetra-School-Agios-Stylianos-Agios-Athanasios-4102, Cyprus

Offered at: €580,000 Estate ID: 69859 Ref: ba5089135

""""""It is a new luxury project located in Agios Athanasios, Limassol. The project consists of three four-storey buildings with 33 apartments (11 in each building). Apartments are offered in various sizes from 1-3 bedrooms, all buildings have four floors. The complex is located just 200 meters from the sea, which provides beautiful views and easy access to the beach. The project promises high-end amenities and high-quality construction with contemporary design and finishes. Green terrace 11 sq.m. Common Area 10 sq.m..."""""...