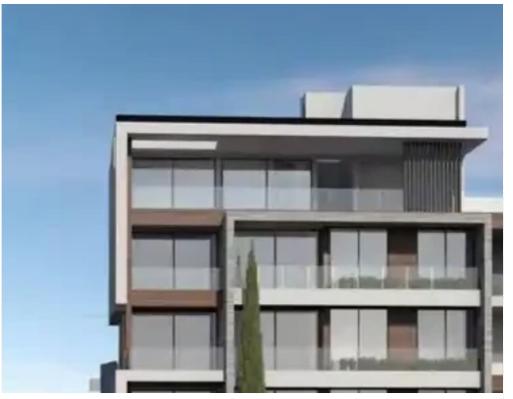

## 2-bedroom apartment f?r s?le

Limassol, Linopetra-School-Agios-Stylianos-Agios-Athanasios-4102, Cyprus

Offered at: €580,000 Estate ID: 69859 Ref: ba5089135

""""""It is a new luxury project located in Agios Athanasios, Limassol. The project consists of three four-storey buildings with 33 apartments (11 in each building). Apartments are offered in various sizes from 1-3 bedrooms, all buildings have four floors. The complex is located just 200 meters from the sea, which provides beautiful views and easy access to the beach. The project promises high-end amenities and high-quality construction with contemporary design and finishes. Green terrace 11 sq.m. Common Area 10 sq.m..."""""...