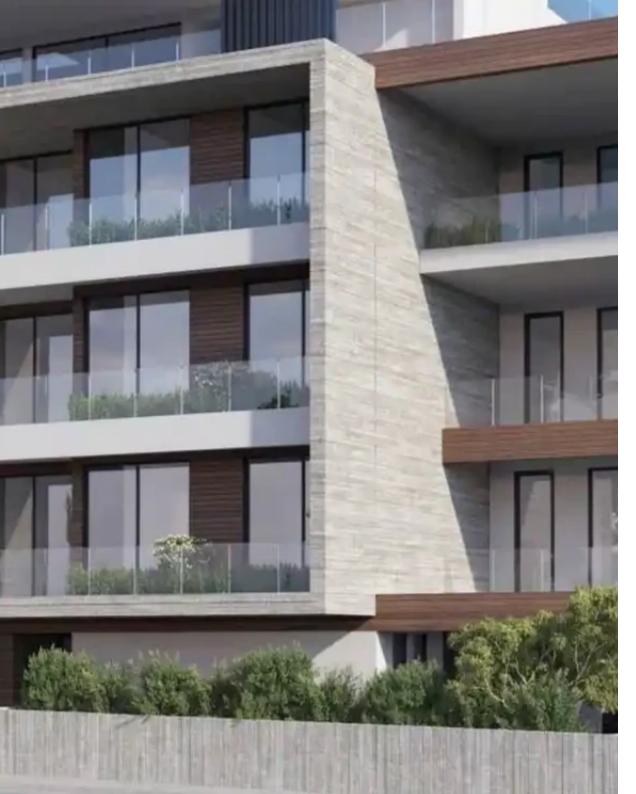

## 2-bedroom apartment f?r s?le

Limassol, Linopetra-School-Agios-Stylianos-Agios-Athanasios-4102, Cyprus

Offered at: €580,000 Estate ID: 69859 Ref: ba5089135

""""""It is a new luxury project located in Agios Athanasios, Limassol. The project consists of three four-storey buildings with 33 apartments (11 in each building). Apartments are offered in various sizes from 1-3 bedrooms, all buildings have four floors. The complex is located just 200 meters from the sea, which provides beautiful views and easy access to the beach. The project promises high-end amenities and high-quality construction with contemporary design and finishes. Green terrace 11 sq.m. Common Area 10 sq.m..."""""...