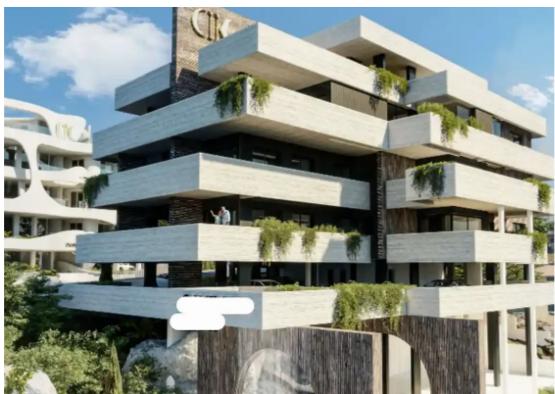

## 2-bedroom apartment f?r s?le

Limassol, Mediterranean-Hospital-Agia-Phyla-Agia-Fylaxis-3117, Cyprus

**Offered at:** €550,000

**Estate ID:** 69865

**Ref:** ba5081984

Bathrooms: 2

Bedrooms: 2

Parking spaces: No cars

Available from: 2024-10-25

Offered at: 550,00

Гуре: **Apartment** 

""""We bring together the four elements through a highly esteemed architectural design, providing 4 unique, spacious 2-bedroom apartments of more than 140 square meters, 2 three-bedroom apartments of more than 210 square meters, and 2 sky villas of almost 300 square meters. Features • Extreme design • Art • Interior design • Space • Unified communication house • Cellar • Gym • Sauna & Dange • Sauna & Sa