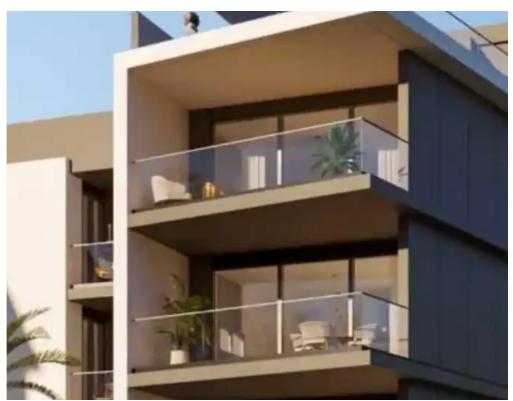

Available from: 2024-10-25

Offered at: **650,00**0

Гуре: **Apartment** 

""""This Residence is located 700 meters from the sandy beach of the famous eucalyptus park Dasoudi in Germasogeia, one of the most sought after areas of Limassol. Outdoor pool and covered parking. High-quality finishes: parquet floors, high ceilings (more than 3 meters), marble bathrooms, security entrance doors, heat-resistant aluminum window frames. The apartment will be equipped with: Parquet board; Marble floors and walls in toilets and bathrooms; High ceilings (3.15 m); Entrance doors of increased security; Video intercom; Water floor heating and central air conditioning; High-quality sanitary ware from well-known European brands; Thermo-aluminum window frames. Delivery Summer 2024 ...