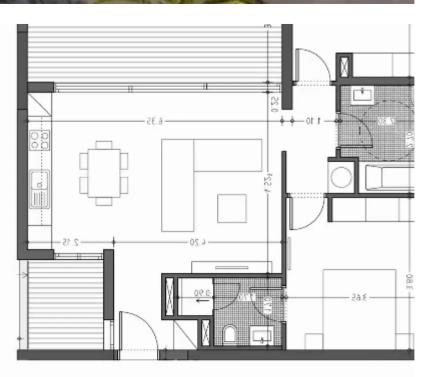

Available from: 2024-10-25

Offered at: **650,00**0

Гуре: **Apartment** 

""""This Residence is located 700 meters from the sandy beach of the famous eucalyptus park Dasoudi in Germasogeia, one of the most sought after areas of Limassol. Outdoor pool and covered parking. High-quality finishes: parquet floors, high ceilings (more than 3 meters), marble bathrooms, security entrance doors, heat-resistant aluminum window frames. The apartment will be equipped with: Parquet board; Marble floors and walls in toilets and bathrooms; High ceilings (3.15 m); Entrance doors of increased security; Video intercom; Water floor heating and central air conditioning; High-quality sanitary ware from well-known European brands; Thermo-aluminum window frames. Delivery Summer 2024 ...