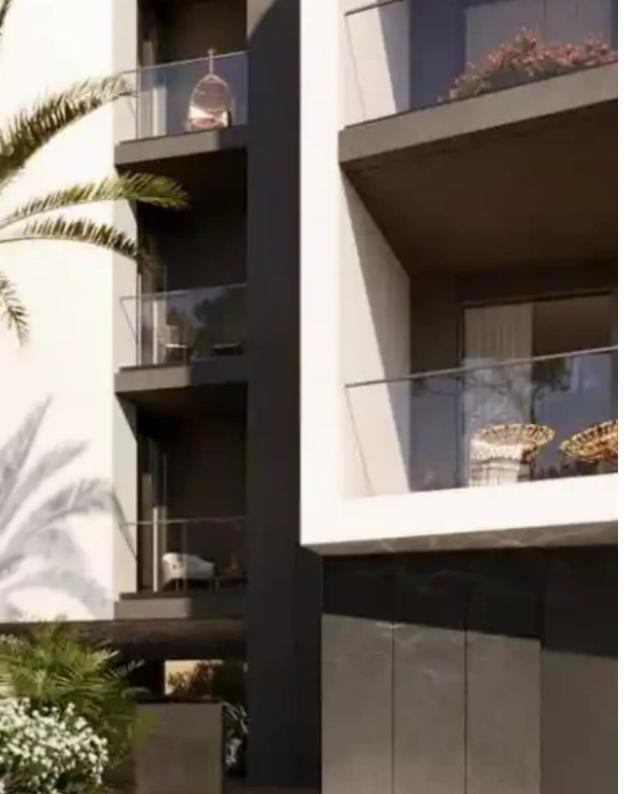

Available from: 2024-10-25

Offered at: **650,00**0

Гуре: **Apartment** 

""""This Residence is located 700 meters from the sandy beach of the famous eucalyptus park Dasoudi in Germasogeia, one of the most sought after areas of Limassol. Outdoor pool and covered parking. High-quality finishes: parquet floors, high ceilings (more than 3 meters), marble bathrooms, security entrance doors, heat-resistant aluminum window frames. The apartment will be equipped with: Parquet board; Marble floors and walls in toilets and bathrooms; High ceilings (3.15 m); Entrance doors of increased security; Video intercom; Water floor heating and central air conditioning; High-quality sanitary ware from well-known European brands; Thermo-aluminum window frames. Delivery Summer 2024 ...