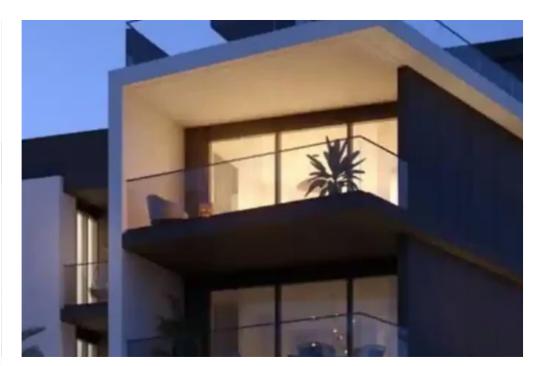

Available from: 2024-10-25

Offered at: **650,00**0

Гуре: **Apartment** 

""""This Residence is located 700 meters from the sandy beach of the famous eucalyptus park Dasoudi in Germasogeia, one of the most sought after areas of Limassol. Outdoor pool and covered parking. High-quality finishes: parquet floors, high ceilings (more than 3 meters), marble bathrooms, security entrance doors, heat-resistant aluminum window frames. The apartment will be equipped with: Parquet board; Marble floors and walls in toilets and bathrooms; High ceilings (3.15 m); Entrance doors of increased security; Video intercom; Water floor heating and central air conditioning; High-quality sanitary ware from well-known European brands; Thermo-aluminum window frames. Delivery Summer 2024 ...