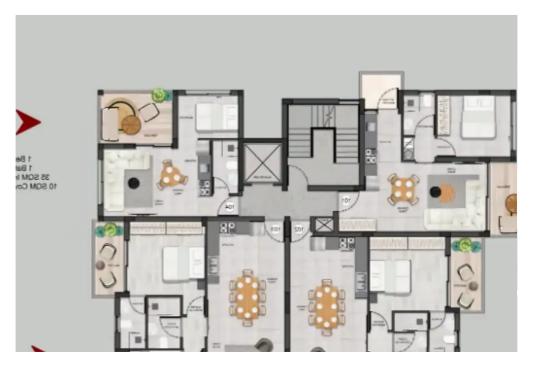

## 2-bedroom apartment f?r s?le

Limassol, Primary-School-Agios-Athanasios-4106, Cyprus

**Offered at:** €290,000

**Estate ID:** 69873

**Ref:** ba5081982

Bathrooms: 2

Bedrooms: 2

Parking spaces: No cars

Available from: 2024-10-25

Offered at: 290,000

Гуре: **Apartment** 

""""This exceptional project stands out with its spectacular design, featuring 12 beautifully crafted apartments. The building boasts a magnificent 30m2 facade, making it a remarkable architectural landmark. Its location is equally impressive, offering a perfect blend of tranquility and convenience. Situated just 5 minutes away from the stunning Mediterranean Sea, residents can easily indulge in coastal pleasures. The project is also a mere 5-minute drive from the vibrant heart of Limassol, providing quick access to the city's bustling urban life. Moreover, it's only a minute away from the renowned tourist area, which is a hub of luxurious resorts and exquisite restaurants, enha...