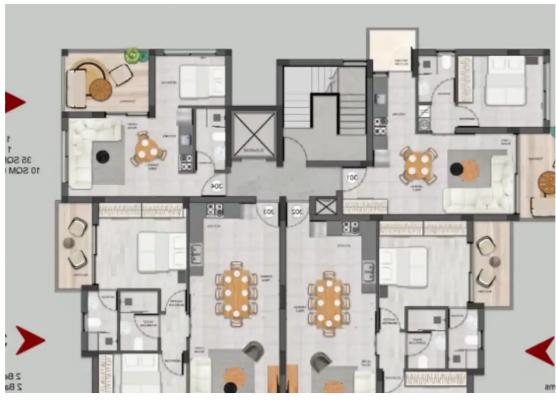

## 2-bedroom apartment f?r s?le

Limassol, Primary-School-Agios-Athanasios-4106, Cyprus

**Offered at:** €290,000

**Estate ID:** 69873

**Ref:** ba5081982

Bathrooms: 2

Bedrooms: 2

Parking spaces: No cars

Available from: 2024-10-25

Offered at: 290,000

Гуре: **Apartment** 

""""This exceptional project stands out with its spectacular design, featuring 12 beautifully crafted apartments. The building boasts a magnificent 30m2 facade, making it a remarkable architectural landmark. Its location is equally impressive, offering a perfect blend of tranquility and convenience. Situated just 5 minutes away from the stunning Mediterranean Sea, residents can easily indulge in coastal pleasures. The project is also a mere 5-minute drive from the vibrant heart of Limassol, providing quick access to the city's bustling urban life. Moreover, it's only a minute away from the renowned tourist area, which is a hub of luxurious resorts and exquisite restaurants, enha...