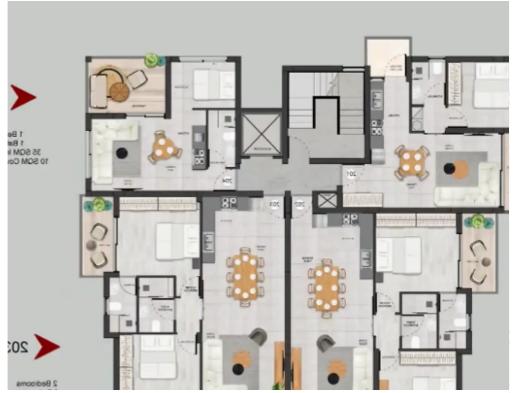

## 2-bedroom apartment f?r s?le

Limassol, Primary-School-Agios-Athanasios-4106, Cyprus

**Offered at:** €290,000

**Estate ID:** 69873

**Ref:** ba5081982

Bathrooms: 2

Bedrooms: 2

Parking spaces: No cars

Available from: 2024-10-25

Offered at: 290,000

Гуре: **Apartment** 

""""This exceptional project stands out with its spectacular design, featuring 12 beautifully crafted apartments. The building boasts a magnificent 30m2 facade, making it a remarkable architectural landmark. Its location is equally impressive, offering a perfect blend of tranquility and convenience. Situated just 5 minutes away from the stunning Mediterranean Sea, residents can easily indulge in coastal pleasures. The project is also a mere 5-minute drive from the vibrant heart of Limassol, providing quick access to the city's bustling urban life. Moreover, it's only a minute away from the renowned tourist area, which is a hub of luxurious resorts and exquisite restaurants, enha...