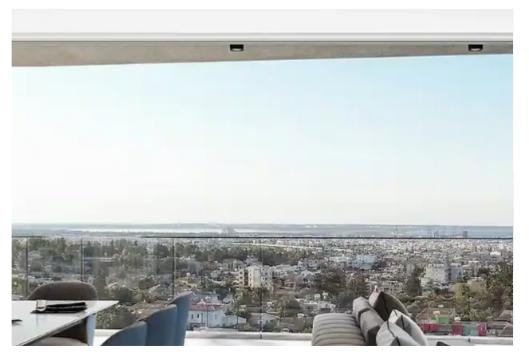

Available from: 2024-10-25

Offered at: 695,00

Гуре: **Apartment** 

roof garden, all with unobstructed panoramic views of Limassol and the sea. Our 2-bedroom apartments offer ample living space and verandas, with the first floor apartments offering an additional 45m² - 65m² of garden space, while our penthouse with private roof garden boasts 296.5 m². Wonderfully located so that its residents enjoy the serenity of living in the outskirts of Limassol and the accessibility of being 5 km from the city centre and the sea, all apartments are carefully designed for luxury and privacy.""""""...