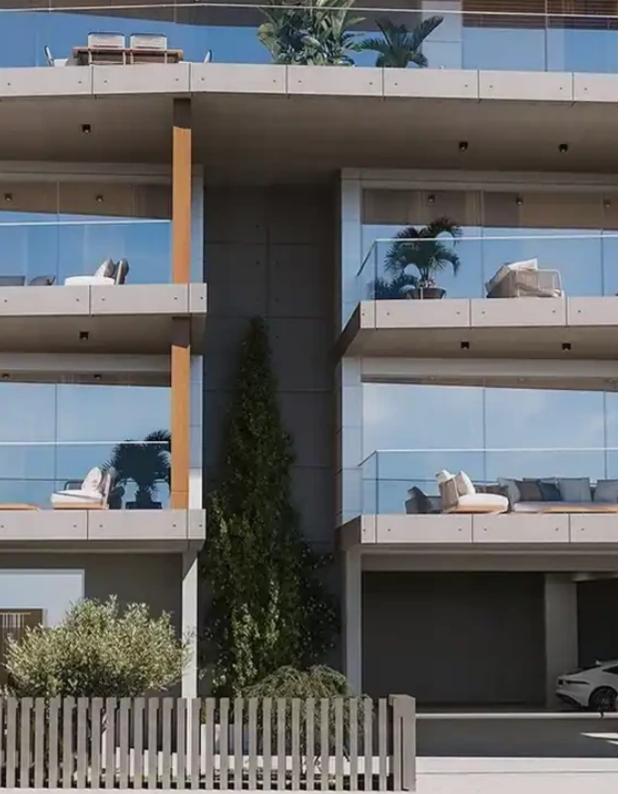

Available from: 2024-10-25

Offered at: 695,00

Гуре: **Apartment** 

roof garden, all with unobstructed panoramic views of Limassol and the sea. Our 2-bedroom apartments offer ample living space and verandas, with the first floor apartments offering an additional 45m² - 65m² of garden space, while our penthouse with private roof garden boasts 296.5 m². Wonderfully located so that its residents enjoy the serenity of living in the outskirts of Limassol and the accessibility of being 5 km from the city centre and the sea, all apartments are carefully designed for luxury and privacy.""""""...