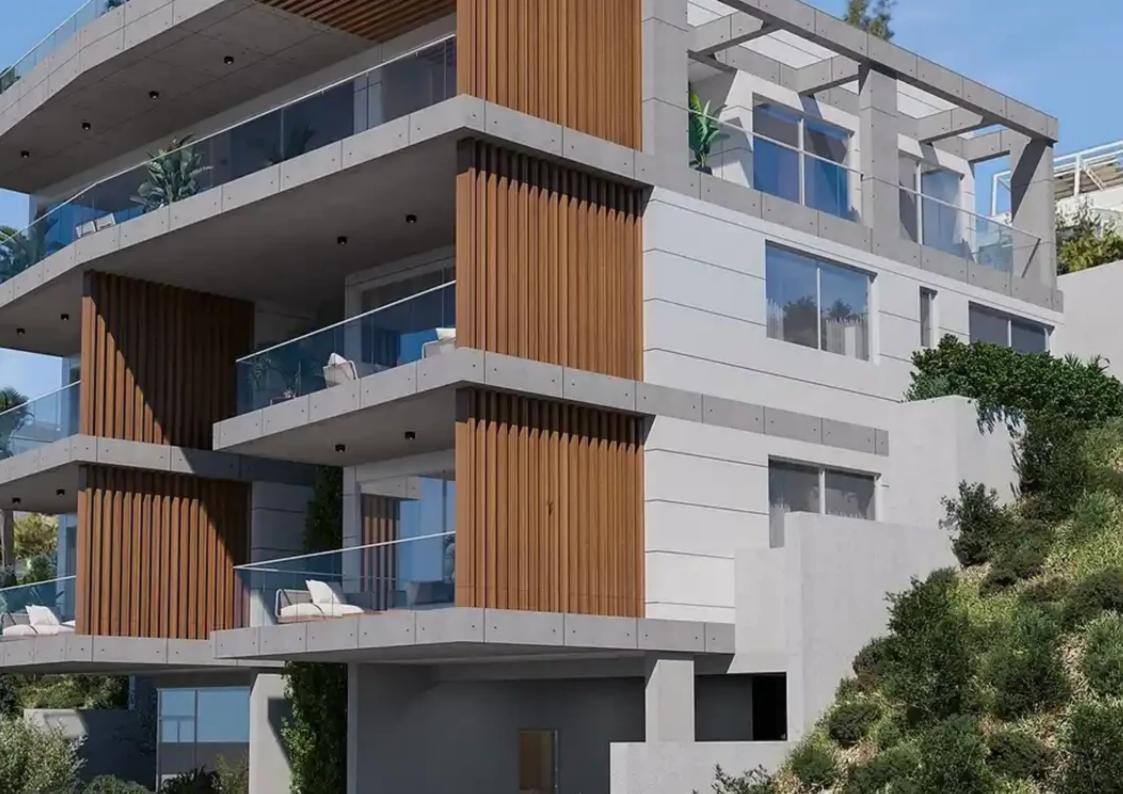

Available from: 2024-10-25

Offered at: 695,00

Гуре: **Apartment** 

roof garden, all with unobstructed panoramic views of Limassol and the sea. Our 2-bedroom apartments offer ample living space and verandas, with the first floor apartments offering an additional 45m² - 65m² of garden space, while our penthouse with private roof garden boasts 296.5 m². Wonderfully located so that its residents enjoy the serenity of living in the outskirts of Limassol and the accessibility of being 5 km from the city centre and the sea, all apartments are carefully designed for luxury and privacy.""""""...