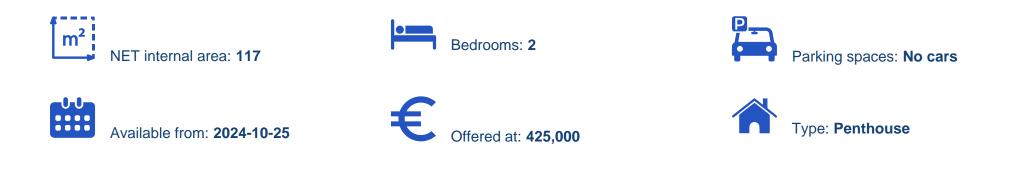

## 2-bedroom penthouse f?r s?le

Limassol, New-Port-My-Mall-Zakaki-3046 , Cyprus

Offered at: €425,000 Estate ID: 69891 Ref: ba4959921

"""Located in the desirable Zakaki neighborhood in Limassol, Cyprus, this building is the epitome of modern convenience and luxury living. The building consists of 2-bedroom and 1-bedroom apartments, providing a range of options to suit any lifestyle. Each unit has been meticulously designed to offer residents spacious, open-plan living areas with high-quality finishes and fixtures. The building is situated in the advantageous Casino and Mall area, offering residents easy access to a variety of shopping, dining, and entertainment options. Whether you're looking to enjoy a night out with friends or simply grab a bite to eat, everything you need is right at your doorstep. In addition to it...