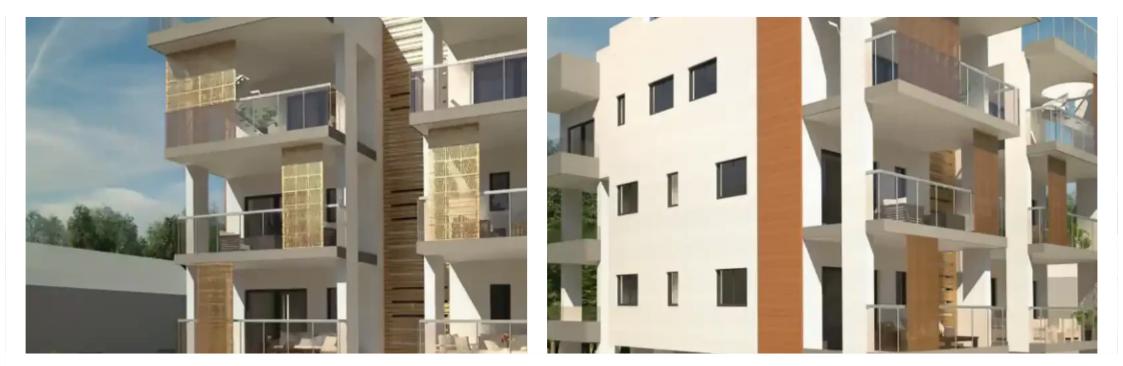

## 2-bedroom penthouse f?r s?le

Limassol, New-Port-My-Mall-Zakaki-3046 , Cyprus

Offered at: €425,000 Estate ID: 69891 Ref: ba4959921

"""Located in the desirable Zakaki neighborhood in Limassol, Cyprus, this building is the epitome of modern convenience and luxury living. The building consists of 2-bedroom and 1-bedroom apartments, providing a range of options to suit any lifestyle. Each unit has been meticulously designed to offer residents spacious, open-plan living areas with high-quality finishes and fixtures. The building is situated in the advantageous Casino and Mall area, offering residents easy access to a variety of shopping, dining, and entertainment options. Whether you're looking to enjoy a night out with friends or simply grab a bite to eat, everything you need is right at your doorstep. In addition to it...