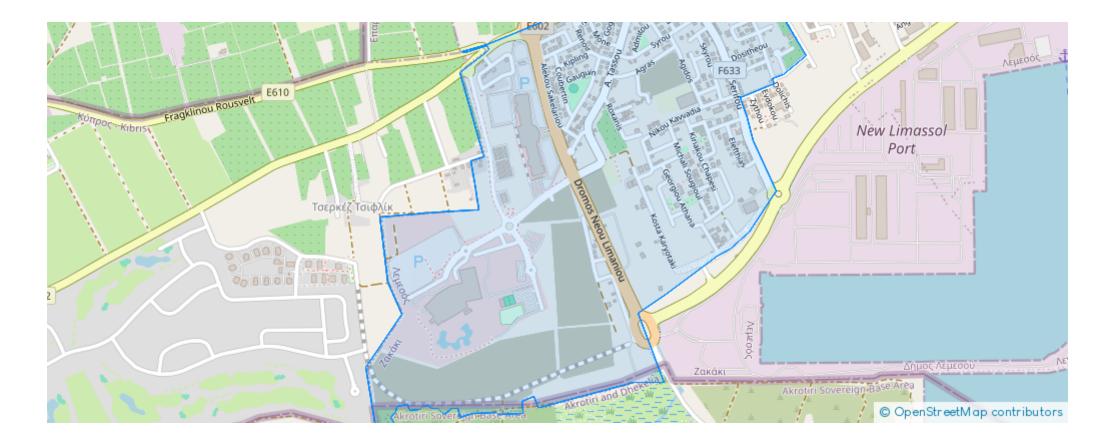

-3046 , Cyprus

Offered at: €425,000 Estate ID: 69891 Ref: ba4959921







"""Located in the desirable Zakaki neighborhood in Limassol, Cyprus, this building is the epitome of modern convenience and luxury living. The building consists of 2-bedroom and 1-bedroom apartments, providing a range of options to suit any lifestyle. Each unit has been meticulously designed to offer residents spacious, open-plan living areas with high-quality finishes and fixtures. The building is situated in the advantageous Casino and Mall area, offering residents easy access to a variety of shopping, dining, and entertainment options. Whether you're looking to enjoy a night out with friends or simply grab a bite to eat, everything you need is right at your doorstep. In addition to it...

## **Estate on map:**