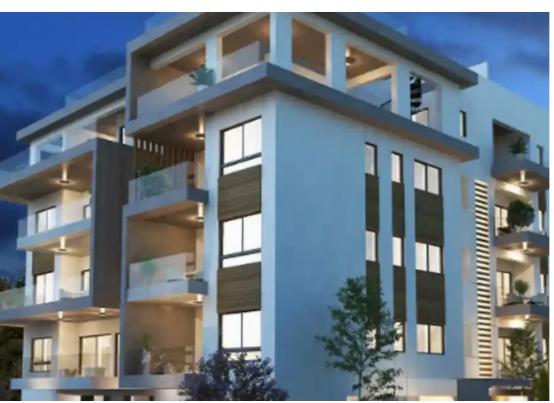

## 1-bedroom apartment f?r s?le

Limassol, Dassoudi-Park-Papas-Potamos-Germasogeias-4040 , Cyprus

**Offered at:** €315,000

**Estate ID:** 69901

**Ref:** ba5155969

Bathrooms: 1

Bedrooms: 1

Parking spaces: No cars

Available from: 2024-10-25

Offered at: 315,00

ype: **Apartment** 

infrastructure within walking distance is everything you need for a comfortable life: supermarkets, shops, pharmacies, banks and car dealerships, cafes and restaurants, food delivery services, kindergartens and schools, sports and playgrounds, parks and much more... Project offers high quality construction, finishes, green areas and a pool, everything you need for a comfortable stay or permanent residence. Features of the project: Closed guarded complex Handcrafted kitchens and cabinets Granite countertops Floor covering (travertine / ...