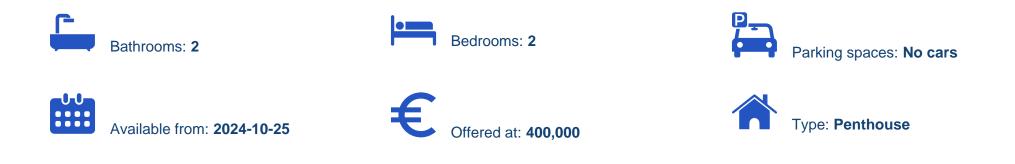

## 2-bedroom penthouse f?r s?le

Limassol, Linopetra-Agios-Stylianos-Agios-Athanasios-4100, Cyprus

Offered at: €400,000 Estate ID: 69912 Ref: ba4906381

1 Bedroom 1 Bathroom 50 SQM Internal Area 6 SQM Covered Veranda