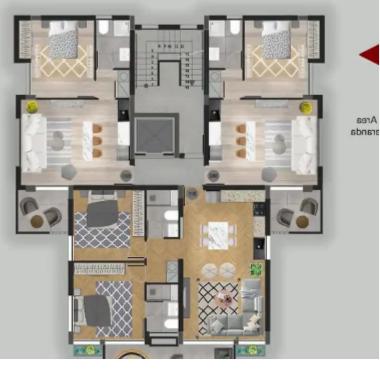

## 2-bedroom penthouse f?r s?le

Limassol, Linopetra-Agios-Stylianos-Agios-Athanasios-4100, Cyprus

Offered at: €400,000 Estate ID: 69912 Ref: ba4906381

1 Bedroom 1 Bathroom 50 SQM Internal Area 6 SQM Covered Veranda

1 Bedroom 1 Bathroom 50 SQM Internal Area 6 SQM Covered Veranda

1 Bedroom 1 Bathroom 50 SQM Internal Area 6 SQM Covered Veranda

1 Bedroom 1 Bathroom SQM Internal Area M Covered Veranda

""""""Each and every detail is vital, and this is why, in project, the idea was to craft an outstanding design that combines the best of both worlds, the world of comfort and the world of elegance with a discrete touch of minimalism that breeds one of the best designed projects in the area of Mesa Getonia in Limassol. Project Components 9 6 One Bedroom Apartments 1 Two Bedroom Penthouse Apartment 2 Two Bedroom Apartments Luxurious Apartments CCTV TERRACES GREENERY ROOF GARDENS STORAGE AREAS PHOTOVOLTAICS"""""...