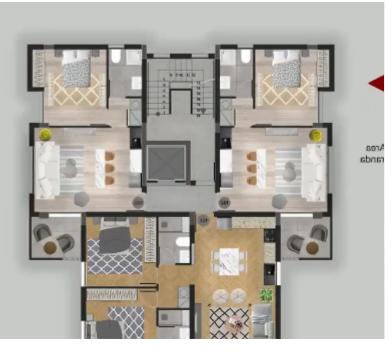

## 2-bedroom penthouse f?r s?le

Limassol, Linopetra-Agios-Stylianos-Agios-Athanasios-4100, Cyprus

Offered at: €400,000 Estate ID: 69912 Ref: ba4906381

1 Bedroom 1 Bathroom 50 SQM Internal Area 6 SQM Covered Veranda

1 Bedroom 1 Bathroom 50 SQM Internal Area 6 SQM Covered Veranda

1 Bedroom 1 Bathroom 50 SQM Internal Area 6 SQM Covered Veranda

1 Bedroom 1 Bathroom SQM Internal Area M Covered Veranda

""""""Each and every detail is vital, and this is why, in project, the idea was to craft an outstanding design that combines the best of both worlds, the world of comfort and the world of elegance with a discrete touch of minimalism that breeds one of the best designed projects in the area of Mesa Getonia in Limassol. Project Components 9 6 One Bedroom Apartments 1 Two Bedroom Penthouse Apartment 2 Two Bedroom Apartments Luxurious Apartments CCTV TERRACES GREENERY ROOF GARDENS STORAGE AREAS PHOTOVOLTAICS"""""...