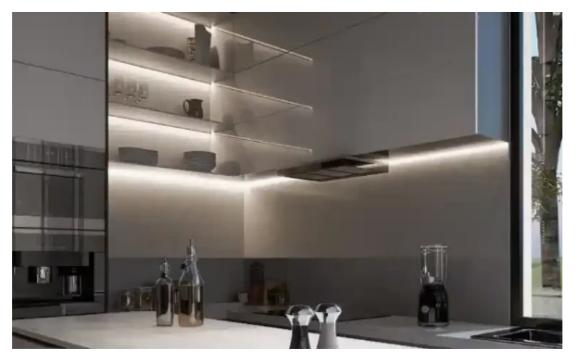

1 Bedroom 1 Bathroom 50 SQM Internal Area 6 SQM Covered Veranda

1 Bedroom 1 Bathroom 50 SQM Internal Area 6 SQM Covered Veranda

1 Bedroom 1 Bathroom SQM Internal Area M Covered Veranda

""""""Each and every detail is vital, and this is why, in project, the idea was to craft an outstanding design that combines the best of both worlds, the world of comfort and the world of elegance with a discrete touch of minimalism that breeds one of the best designed projects in the area of Mesa Getonia in Limassol. Project Components 9 6 One Bedroom Apartments 1 Two Bedroom Penthouse Apartment 2 Two Bedroom Apartments Luxurious Apartments CCTV TERRACES GREENERY ROOF GARDENS STORAGE AREAS PHOTOVOLTAICS"""""...