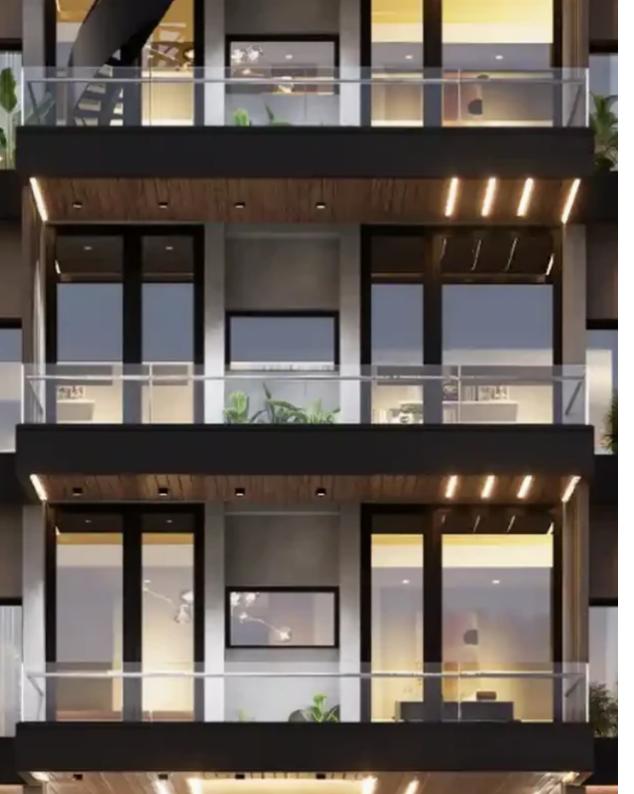

## 2-bedroom penthouse f?r s?le

Limassol, Linopetra-Agios-Stylianos-Agios-Athanasios-4100, Cyprus

Offered at: €400,000 Estate ID: 69912 Ref: ba4906381

1 Bedroom 1 Bathroom 50 SQM Internal Area 6 SQM Covered Veranda