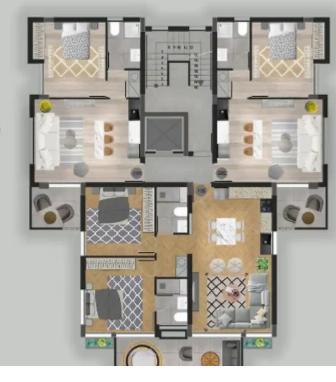

## 2-bedroom penthouse f?r s?le

Limassol, Linopetra-Agios-Stylianos-Agios-Athanasios-4100, Cyprus

Offered at: €400,000 Estate ID: 69912 Ref: ba4906381

1 Bedroom 1 Bathroom 50 SQM Internal Area 6 SQM Covered Veranda

1 Bedroom 1 Bathroom 50 SQM Internal Area 6 SQM Covered Veranda

1 Bedroom 1 Bathroom 50 SQM Internal Area 6 SQM Covered Veranda

1 Bedroom 1 Bathroom SQM Internal Area M Covered Veranda

""""""Each and every detail is vital, and this is why, in project, the idea was to craft an outstanding design that combines the best of both worlds, the world of comfort and the world of elegance with a discrete touch of minimalism that breeds one of the best designed projects in the area of Mesa Getonia in Limassol. Project Components 9 6 One Bedroom Apartments 1 Two Bedroom Penthouse Apartment 2 Two Bedroom Apartments Luxurious Apartments CCTV TERRACES GREENERY ROOF GARDENS STORAGE AREAS PHOTOVOLTAICS"""""...