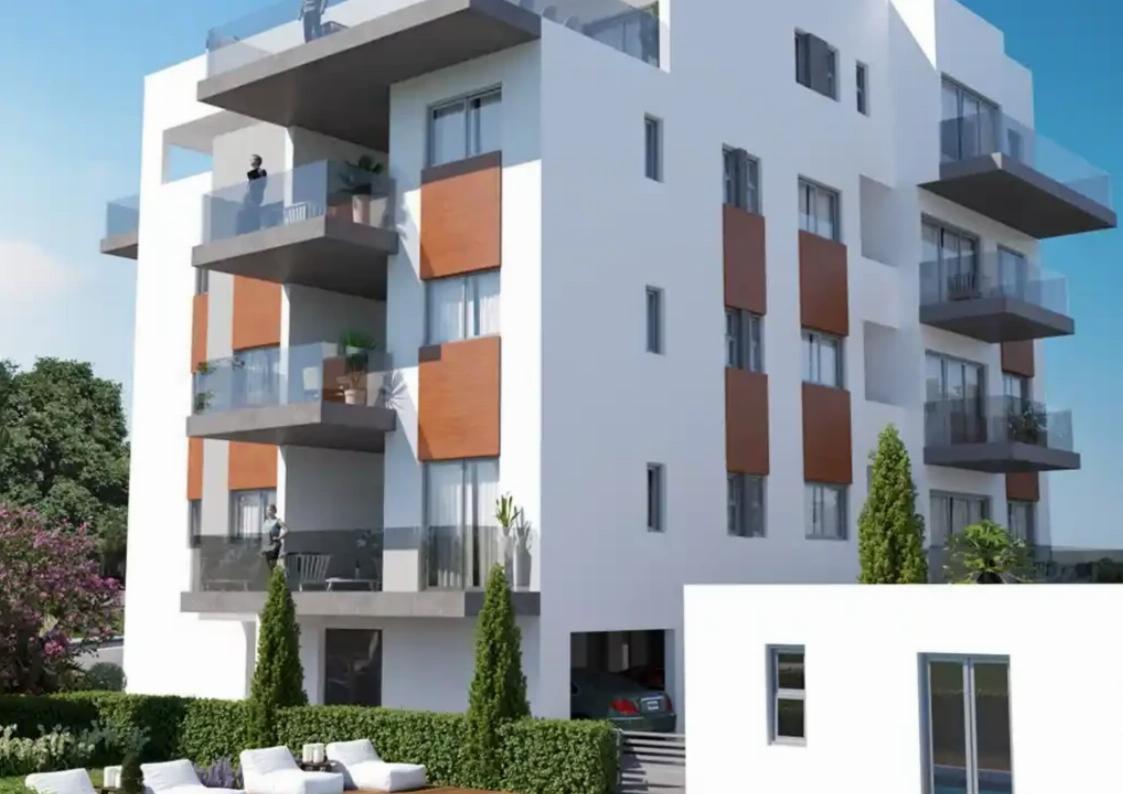

## 2-bedroom apartment f?r s?le

Limassol, Linopetra-Agios-Stylianos-Agios-Athanasios-4100 , Cyprus

**Offered at:** € 440,000

**Estate ID:** 69919

**Ref:** ba4746459

Bathrooms: 2

Bedrooms: 2

Parking spaces: No cars

Available from: 2024-10-25

Offered at: 440,00

Гуре: **Apartment** 

most cosmopolitan destination. • Custom Designed Kitchens & Samp; Wardrobes • Granite Worktops • Travertine or porcelain flooring • Sanitary