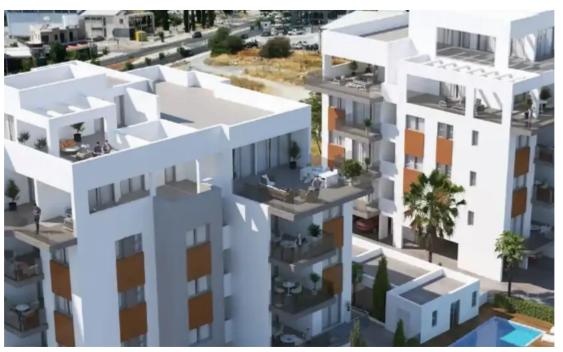

## 2-bedroom apartment f?r s?le

Limassol, Linopetra-Agios-Stylianos-Agios-Athanasios-4100 , Cyprus

**Offered at:** € 440,000

**Estate ID:** 69919

**Ref:** ba4746459

Bathrooms: 2

Bedrooms: 2

Parking spaces: No cars

Available from: 2024-10-25

Offered at: 440,00

Гуре: **Apartment** 

most cosmopolitan destination. • Custom Designed Kitchens & Samp; Wardrobes • Granite Worktops • Travertine or porcelain flooring • Sanitary