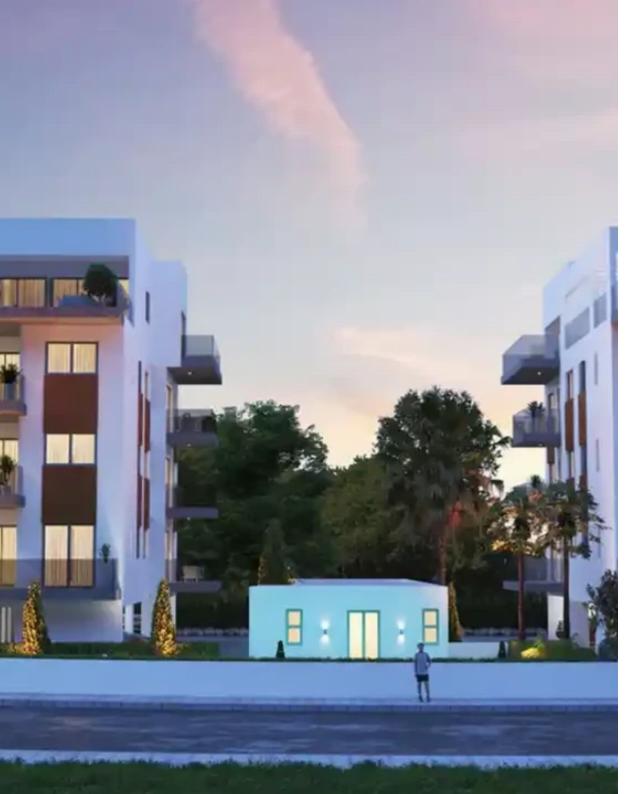

## 2-bedroom apartment f?r s?le

Limassol, Linopetra-Agios-Stylianos-Agios-Athanasios-4100 , Cyprus

**Offered at:** € 440,000

**Estate ID:** 69919

**Ref:** ba4746459

Bathrooms: 2

Bedrooms: 2

Parking spaces: No cars

Available from: 2024-10-25

Offered at: 440,00

Гуре: **Apartment** 

most cosmopolitan destination. • Custom Designed Kitchens & Samp; Wardrobes • Granite Worktops • Travertine or porcelain flooring • Sanitary