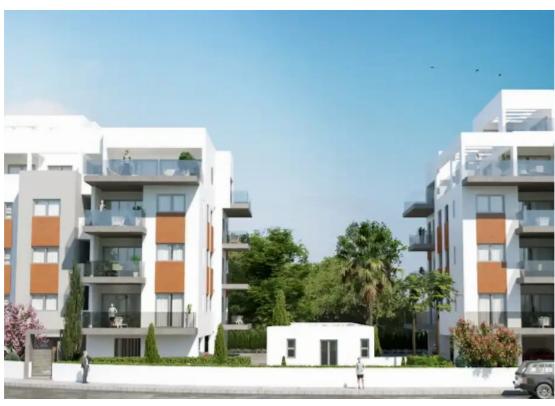

## 2-bedroom apartment f?r s?le

Limassol, Linopetra-Agios-Stylianos-Agios-Athanasios-4100 , Cyprus

**Offered at:** € 440,000

**Estate ID:** 69919

**Ref:** ba4746459

Bathrooms: 2

Bedrooms: 2

Parking spaces: No cars

Available from: 2024-10-25

Offered at: 440,00

Гуре: **Apartment** 

most cosmopolitan destination. • Custom Designed Kitchens & Samp; Wardrobes • Granite Worktops • Travertine or porcelain flooring • Sanitary