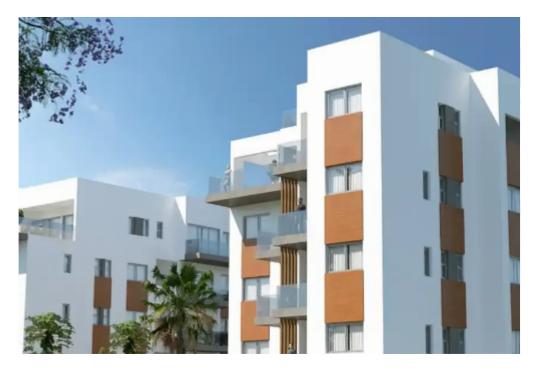

## 2-bedroom apartment f?r s?le

Limassol, Linopetra-Agios-Stylianos-Agios-Athanasios-4100 , Cyprus

**Offered at:** € 440,000

**Estate ID:** 69919

**Ref:** ba4746459

Bathrooms: 2

Bedrooms: 2

Parking spaces: No cars

Available from: 2024-10-25

Offered at: 440,00

Гуре: **Apartment** 

most cosmopolitan destination. • Custom Designed Kitchens & Samp; Wardrobes • Granite Worktops • Travertine or porcelain flooring • Sanitary