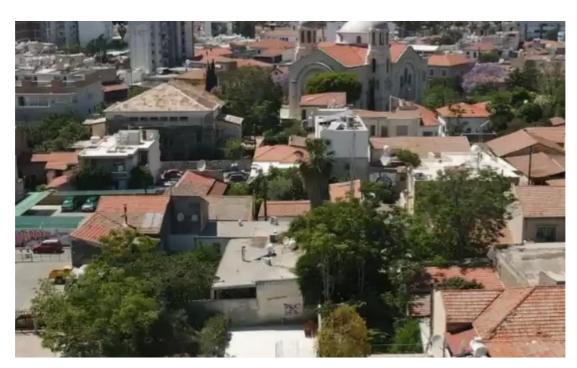

## 2-bedroom apartment f?r s?le

Limassol, Rialto-Anexartisias-St-Agia-Napa-3040 , Cyprus

**Offered at:** €392,780

**Estate ID:** 69920

**Ref:** ba5084627

Bathrooms: 2

Bedrooms: 2

Parking spaces: No cars

Available from: 2024-10-25

Offered at: **392,78** 

ype: **Apartment** 

"""A 3-storey apartment block of six 2-bedroom apartments with modern design and spacious verandas, located in the heart of the historic center of the old city of Limassol, just around the corner from the famous pedestrian shopping street Anexartisias, Cyprus University of Technology, the nightlife of Saripolou, as well as the prestigious Limassol Marina and the Mediterranean Sea. Due to its central location and close proximity to the university, this complex is an ideal investment for those who decide to invest in short-term or long-term rental housing. The ideal location guarantees the investor a stable income. It's also closely located to the city center, where you can reach the pulsa...