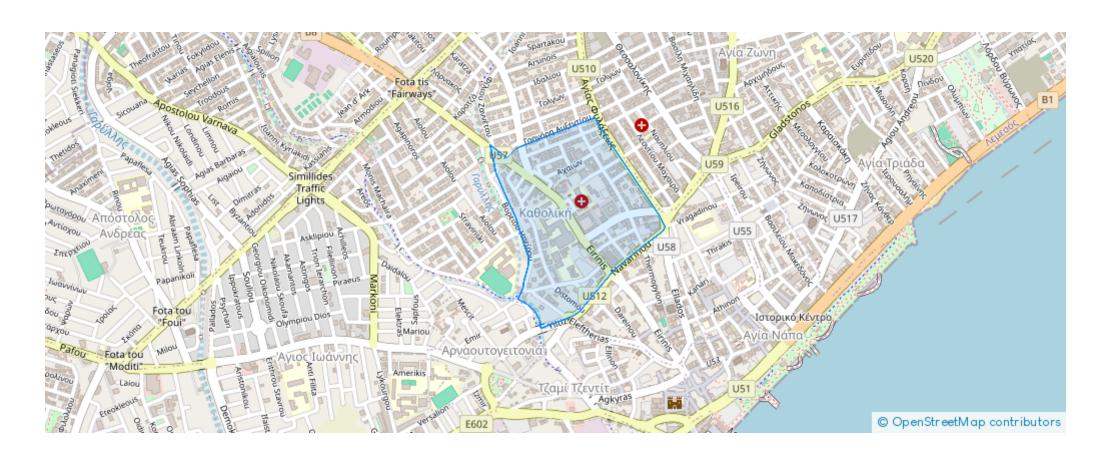

## 2-bedroom penthouse f?r s?le

Limassol, Central-Police-Station-Tax-Office-Katholiki-3022 , Cyprus

**Offered at:** € 565,000

**Estate ID:** 69923

**Ref:** ba5087896

Bedrooms: 2

Parking spaces: No cars

Available from: 2024-10-25

## **Estate on map:**