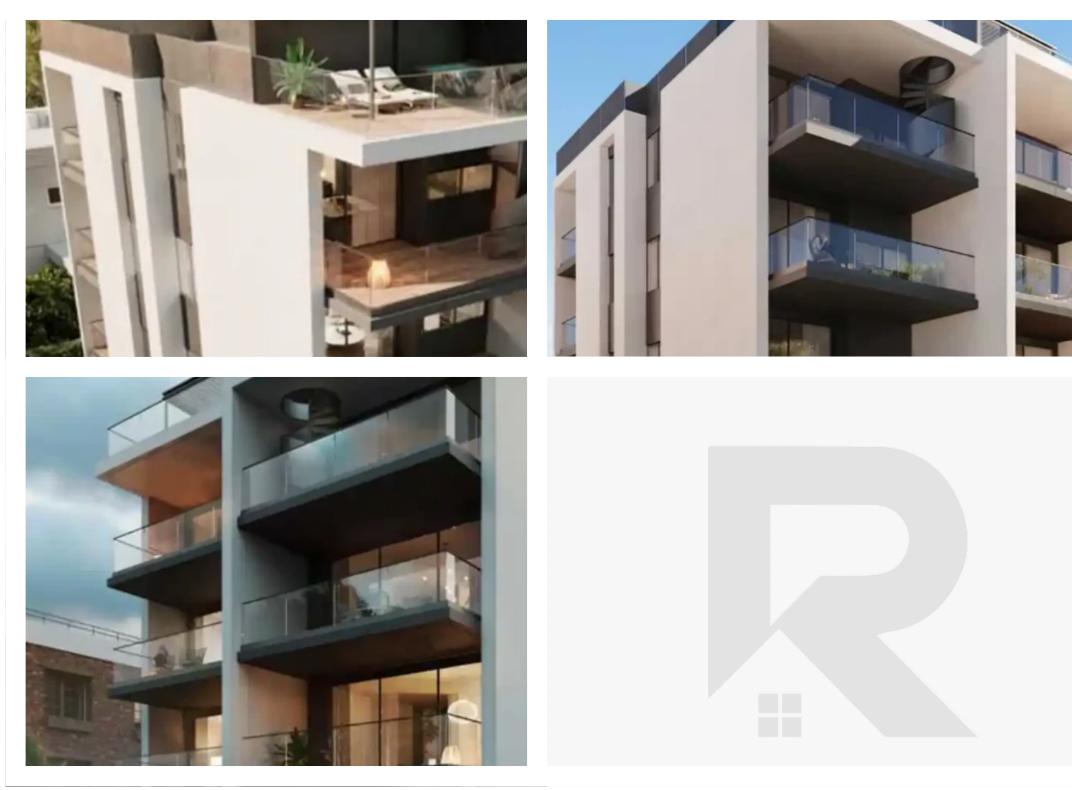

## 2-bedroom apartment f?r s?le

Limassol, Dassoudi-Park-Papas-Potamos-Germasogeias-4040, Cyprus

Offered at: € 699,000 Estate ID: 69935 Ref: ba5087846

""""The contemporary gated complex is located in the prestigious tourist area of Limassol within only 650 meters to the sandy beaches. Famous sandy Dasoudi Beach with its Eucalyptus Park, taverns, cafes, and kid's playground right on the beachfront is one of Limassol's most popular place for tourists and families. The complex consists of only six luxury 2-bedroom apartments and penthouses. The top floors penthouses enjoy their own roof terraces with private jacuzzi.""""...