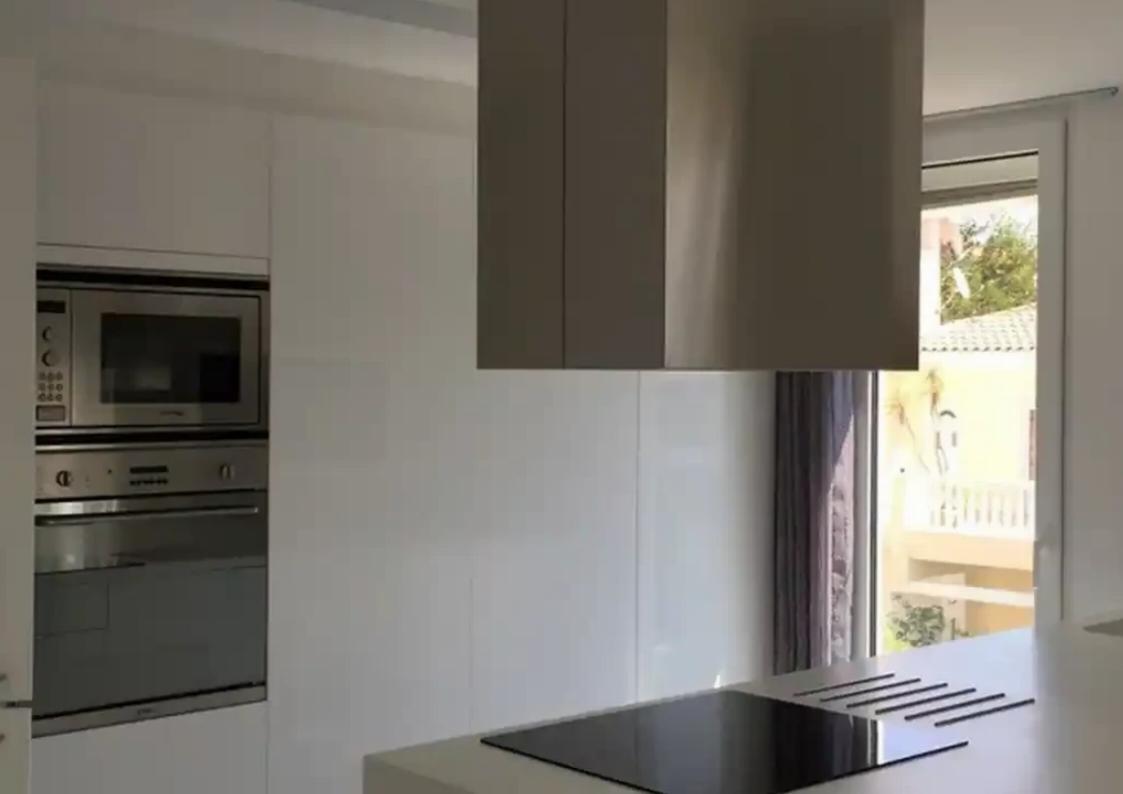

Available from: 2024-10-25

Offered at: 600,00

ype: **Apartment** 

"""""Apartments for sale in Limassol. They are located in a modern building in a popular area of the city. Nearby there is a eucalyptus park, shops, cafes, restaurants. The apartments are decorated in a modern style. High quality expensive finishing has been done. Characteristics: location - 1st floor, area 120 sq. m .; well thought out layout with a large living room, 2 bedrooms (one of them with a shower cabin), 2 bathrooms, a cozy kitchen. Features: furnishings, built-in wardrobes from Italy, Japanese air conditioning, white marble flooring, heated floors, video surveillance system, solar panels, double glazing installed, there is a solar battery, climate control system, home contro...