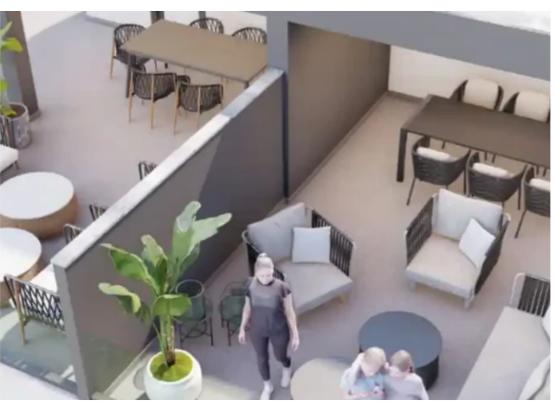

Offered at: 410,000

Гуре: **Penthous** 

""""Situated on the hill west of Panthea, the project is only a few minutes away from the heart of Limassol and at the same time it enjoys the advantages of a tranquil and peaceful environment. We have designed the buildings giving great emphasis in indoor comfort and functionality as well as big verandas from which its residence will be able to enjoy the spectacular city and sea view. Furthermore, our main priority is to equip the buildings with top quality materials and to offer excellent finishing standards. Each apartment has its own covered parking space and private store room, while the central entrance of the building will be controlled by a video intercom system. Furthermore apart...