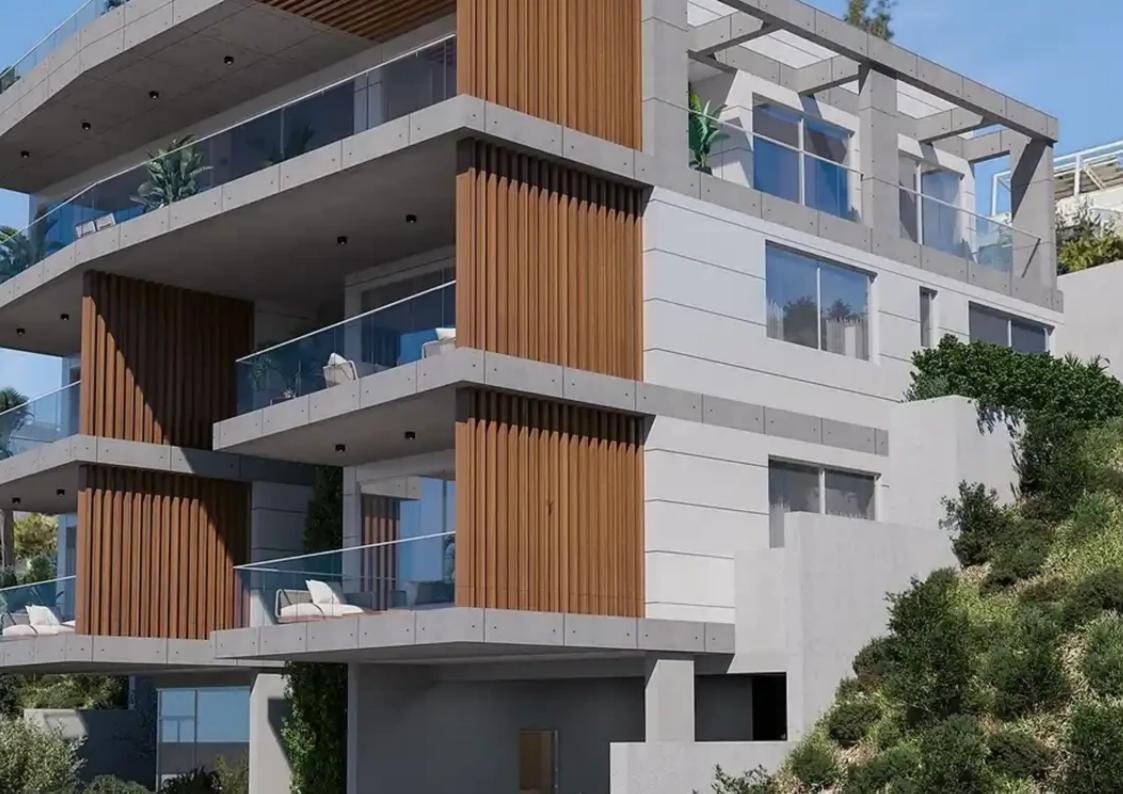

Offered at: 360,000

Гуре: <mark>Apartmen</mark>

""""""Our Grade A energy efficient building comprises four spacious 2-bedroom apartments and one grand 3-bedroom penthouse with its own private roof garden, all with unobstructed panoramic views of Limassol and the sea. Our 2-bedroom apartments offer ample living space and verandas, with the first floor apartments offering an additional 45m² - 65m² of garden space, while our penthouse with private roof garden boasts 296.5 m². Wonderfully located so that its residents enjoy the serenity of living in the outskirts of Limassol and the accessibility of being 5 km from the city centre and the sea, all apartments are carefully designed for luxury and privacy.""""""...