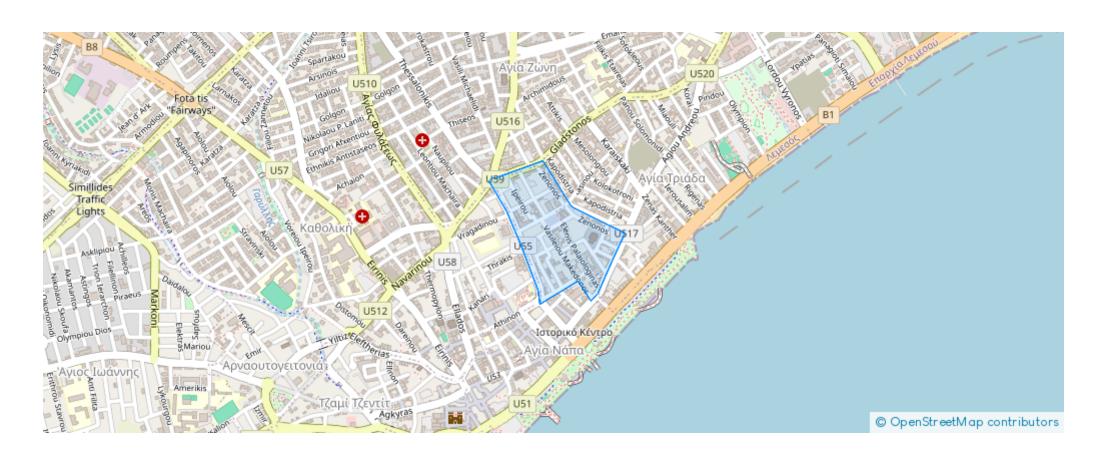

Available from: 2024-10-25



Offered at: 410,988



Type: **Apartment** 

"""A 3-storey apartment block of six 2-bedroom apartments with modern design and spacious verandas, located in the heart of the historic center of the old city of Limassol, just around the corner from the famous pedestrian shopping street Anexartisias, Cyprus University of Technology, the nightlife of Saripolou, as well as the prestigious Limassol Marina and the Mediterranean Sea. Due to its central location and close proximity to the university, this complex is an ideal investment for those who decide to invest in short-term or long-term rental housing. The ideal location guarantees the investor a stable income. It's also closely located to the city center, where you can reach the pulsa...

## **Estate on map:**