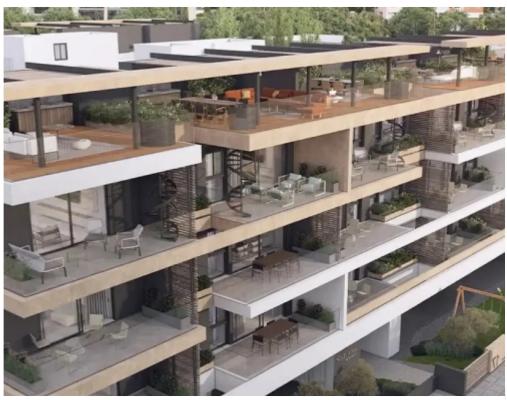

NET internal area: 168

Bathrooms: 3

Bedrooms: 3

Parking spaces: Covered cars

Available from: 2024-10-25

Offered at: 495,000

Type: Apartment

""""The property is a three bedroom ready to move in apartment located in Agios Athanasios, Limassol. Discover the perfect blend of comfort and convenience in this spacious three-bedroom apartment, ideally located on the 2nd floor. With a generous 123sqm of covered living space and an additional 33sqm of covered verandas, this home offers ample room for relaxation and entertaining. The apartment features a master bedroom with an en-suite toilet, providing a private retreat for the occupants. The main bathroom caters to the other two bedrooms, ensuring ease of access and privacy for all residents. Additionally, there is a guest toilet for visitors' convenience. The property also includ...