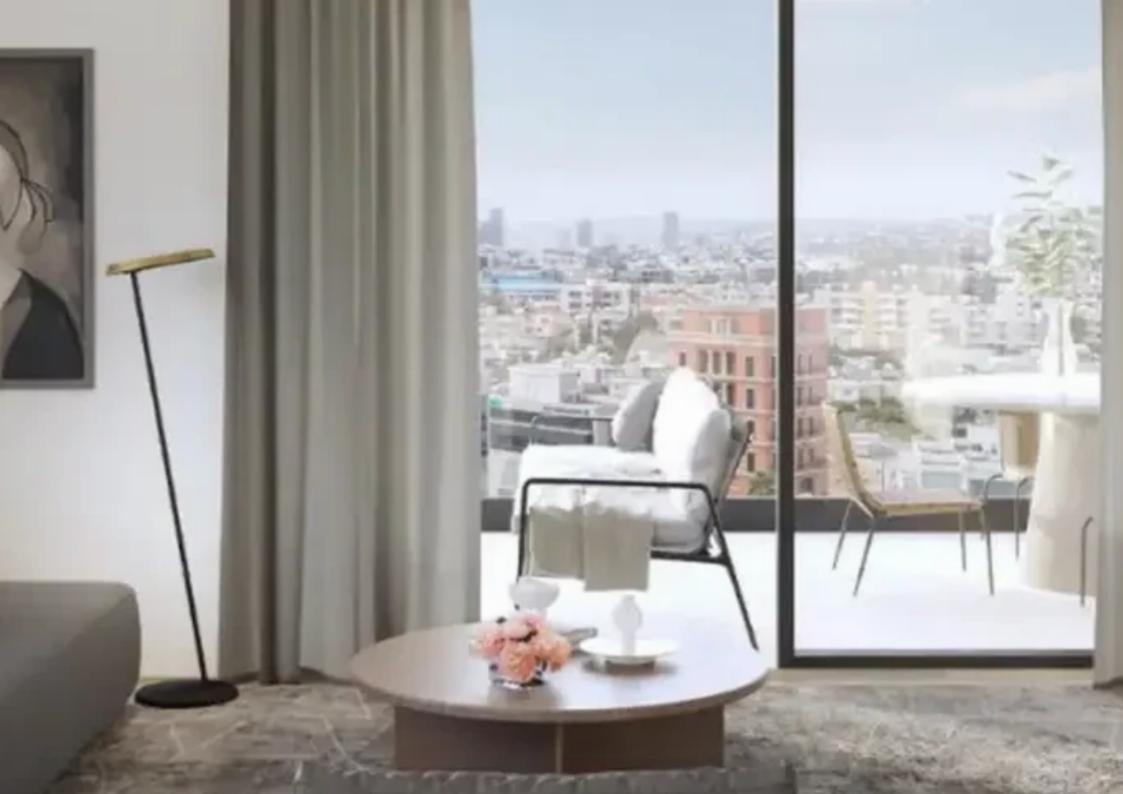

NET internal area: 168

Bathrooms: 3

Bedrooms: 3

Parking spaces: Covered cars

Available from: 2024-10-25

Offered at: 495,000

Type: Apartment

""""The property is a three bedroom ready to move in apartment located in Agios Athanasios, Limassol. Discover the perfect blend of comfort and convenience in this spacious three-bedroom apartment, ideally located on the 2nd floor. With a generous 123sqm of covered living space and an additional 33sqm of covered verandas, this home offers ample room for relaxation and entertaining. The apartment features a master bedroom with an en-suite toilet, providing a private retreat for the occupants. The main bathroom caters to the other two bedrooms, ensuring ease of access and privacy for all residents. Additionally, there is a guest toilet for visitors' convenience. The property also includ...