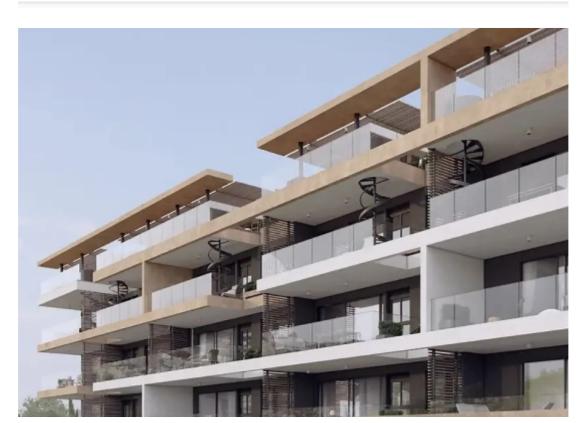

NET internal area: 168

Bathrooms: 3

Bedrooms: 3

Parking spaces: Covered cars

Available from: 2024-10-25

Offered at: 495,000

Type: Apartment

""""The property is a three bedroom ready to move in apartment located in Agios Athanasios, Limassol. Discover the perfect blend of comfort and convenience in this spacious three-bedroom apartment, ideally located on the 2nd floor. With a generous 123sqm of covered living space and an additional 33sqm of covered verandas, this home offers ample room for relaxation and entertaining. The apartment features a master bedroom with an en-suite toilet, providing a private retreat for the occupants. The main bathroom caters to the other two bedrooms, ensuring ease of access and privacy for all residents. Additionally, there is a guest toilet for visitors' convenience. The property also includ...