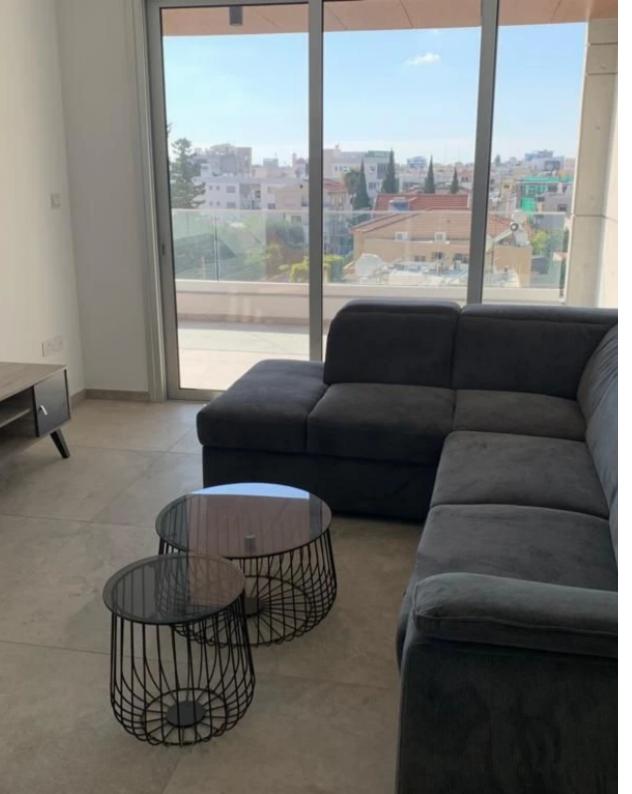

Available from: 2024-03-27

Offered at: 2,500

ype: **Apartment** 

Exclusive First Move-In Opportunity from November 2023! -Apartment of 82sqm + 26sqm balcony -EUR 2,500 rent per month -Impeccable, stunning and never-before occupied, apartments each with 2-Bedrooms & 2-Bathrooms, Covered Balcony, Storage Room & Covered Parking in a Central City location, a residential street in Mesa Geitonia Limassol. New installed A/Cs and main kitchen appliances. Very close to supermarkets, pharmacies, schools, banks, cafes, and other essential amenities. Seamless connection to all major roads. -No pets allowed. Rent does not include common expenses. -Minor walking distance to neighbouring business premises of Tryfonos Business Center, MGO Protopapas, Magnu...