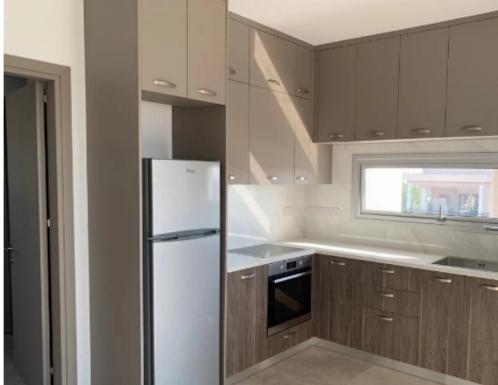

Available from: 2024-03-27

Offered at: 2,500

ype: **Apartment** 

Exclusive First Move-In Opportunity from November 2023! -Apartment of 82sqm + 26sqm balcony -EUR 2,500 rent per month -Impeccable, stunning and never-before occupied, apartments each with 2-Bedrooms & 2-Bathrooms, Covered Balcony, Storage Room & Covered Parking in a Central City location, a residential street in Mesa Geitonia Limassol. New installed A/Cs and main kitchen appliances. Very close to supermarkets, pharmacies, schools, banks, cafes, and other essential amenities. Seamless connection to all major roads. -No pets allowed. Rent does not include common expenses. -Minor walking distance to neighbouring business premises of Tryfonos Business Center, MGO Protopapas, Magnu...