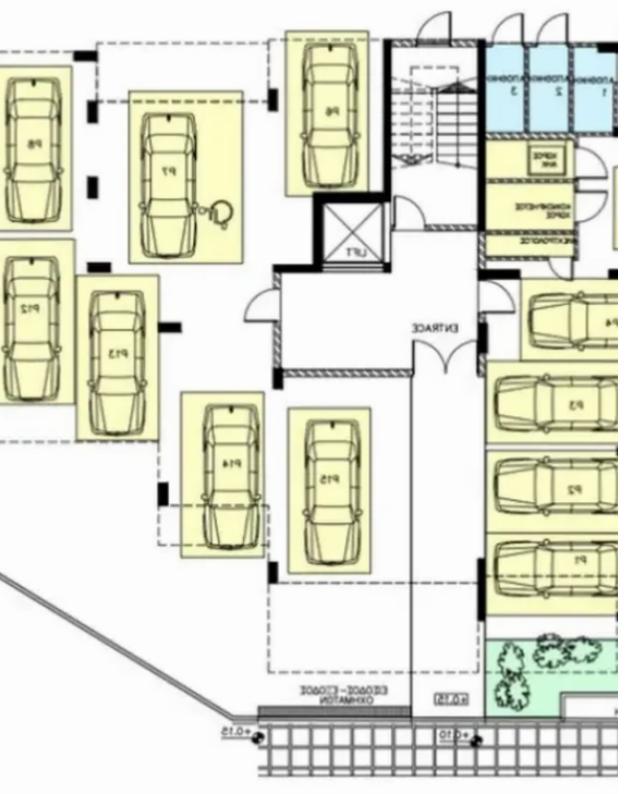

Parking spaces: Covered cars

Available from: 2024-10-25

Offered at: **275,000** 

Type: **Apartmen**t

"""""The property is a two bedroom apartment in Omonoia, Limassol. The apartment has a covered area of 81sqm and 19.55 sqm of covered verandas. It consists of kitchen, living/dining room, two bathrooms, en-suite toilet, master bedroom, double bedroom, a covered parking space and storage of 4.21sqm. The property offers close proximity to all essential community amenities. Delivery February 2025"""""...