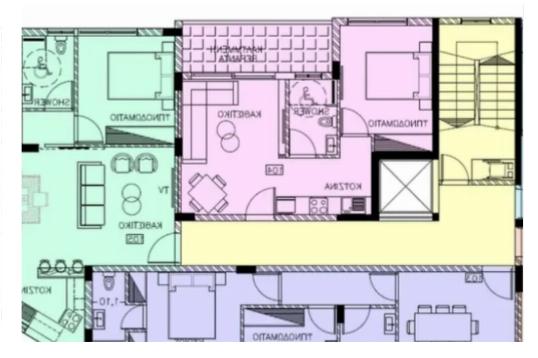

Parking spaces: Covered cars

Available from: 2024-10-25

Offered at: **275,000** 

Type: **Apartmen**t

"""""The property is a two bedroom apartment in Omonoia, Limassol. The apartment has a covered area of 81sqm and 19.55 sqm of covered verandas. It consists of kitchen, living/dining room, two bathrooms, en-suite toilet, master bedroom, double bedroom, a covered parking space and storage of 4.21sqm. The property offers close proximity to all essential community amenities. Delivery February 2025"""""...