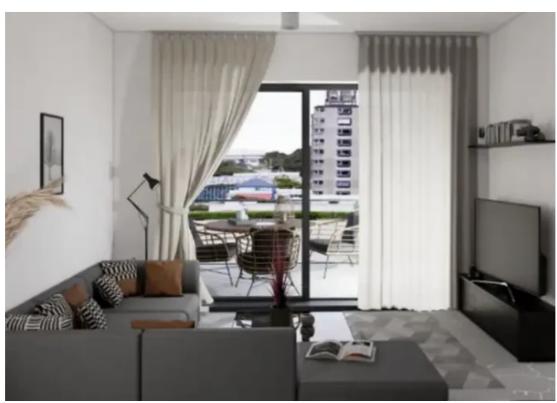

Parking spaces: Covered cars

Available from: 2024-10-25

Offered at: **275,000** 

Type: **Apartmen**t

"""""The property is a two bedroom apartment in Omonoia, Limassol. The apartment has a covered area of 81sqm and 19.55 sqm of covered verandas. It consists of kitchen, living/dining room, two bathrooms, en-suite toilet, master bedroom, double bedroom, a covered parking space and storage of 4.21sqm. The property offers close proximity to all essential community amenities. Delivery February 2025"""""...