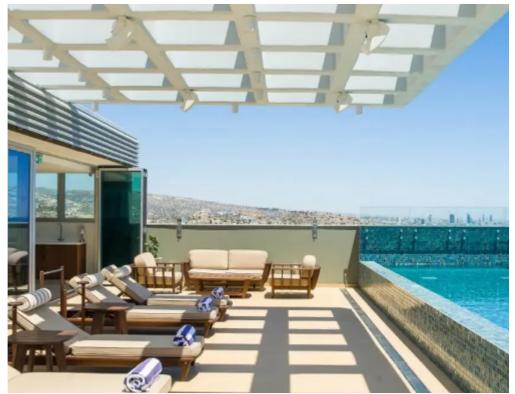

Available from: 2024-10-25

Offered at: 3,650,000

Гуре: **Apartmen**t

"""""Luxurious 6th-floor apartments for sale in The Tower, part of the 5-star St. Raphael Resort. These beachfront properties offer stunning sea views and direct access to the beach. The floor includes two 2-bedroom apartments, which can be combined into a large 4-bedroom unit. The total area is 240 sq.m., with a 44 sq.m. covered veranda. Residents enjoy exclusive access to a rooftop pool and gym, along with all hotel amenities. No VAT applies."""""...