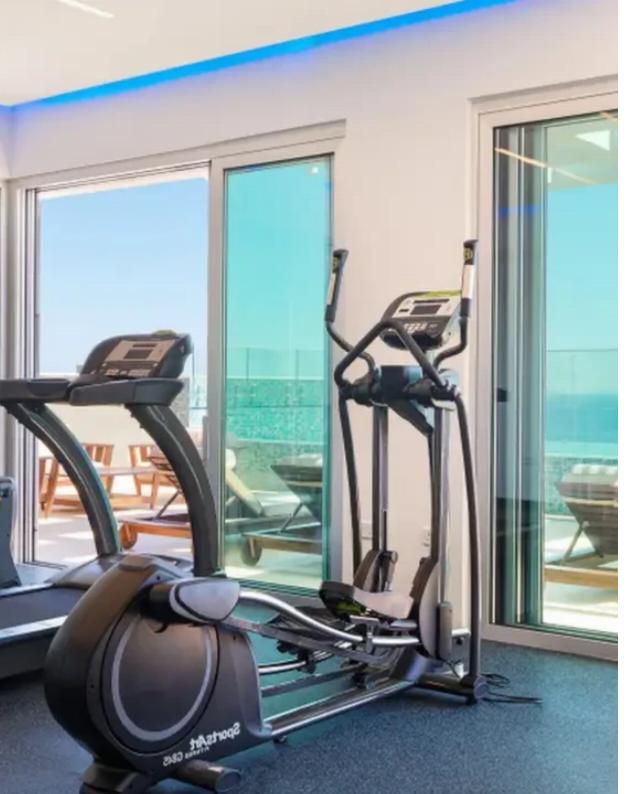

Available from: 2024-10-25

Offered at: 3,650,000

Гуре: **Apartmen**t

"""""Luxurious 6th-floor apartments for sale in The Tower, part of the 5-star St. Raphael Resort. These beachfront properties offer stunning sea views and direct access to the beach. The floor includes two 2-bedroom apartments, which can be combined into a large 4-bedroom unit. The total area is 240 sq.m., with a 44 sq.m. covered veranda. Residents enjoy exclusive access to a rooftop pool and gym, along with all hotel amenities. No VAT applies."""""...