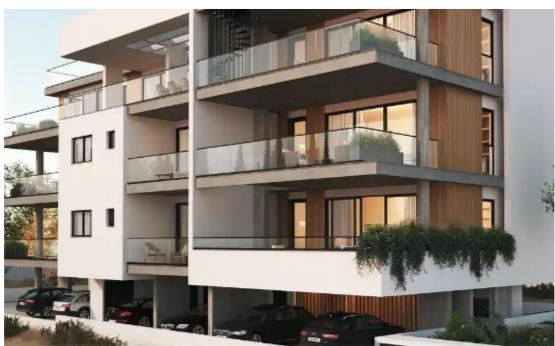

## 2-bedroom apartment f?r s?le

Limassol, Alexandrou-Ypsilanti-St-Ypsonas-4191, Cyprus

**Offered at:** €305,000

**Estate ID:** 69999

**Ref:** ba5274852

Bathrooms: 2

Bedrooms: 2

Parking spaces: Covered cars

Available from: 2024-10-25

Offered at: 305,00

Гуре: **Apartmen**t

""""For sale 2 bedroom apartment in a new complex. This project is located in the area of Ypsonas, Limassol. This is a wonderful area in Limassol that offers a combination of quiet suburban living and convenient access to all necessary amenities. It consists of 8 modern apartments (2 1-bedroom apartments and 6 2-bedroom apartments) each with covered parking and a storage room. The small size of the building gives the occupant a unique sense of exclusivity and security.""""...