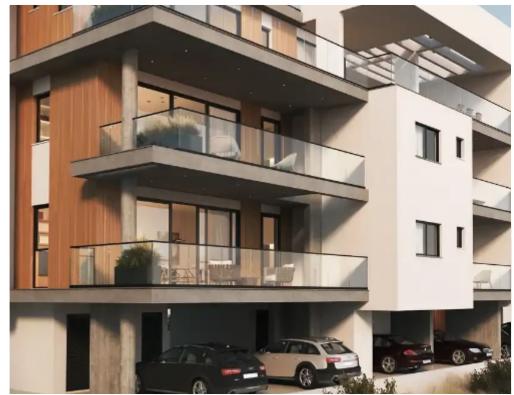

## 2-bedroom apartment f?r s?le

Limassol, Alexandrou-Ypsilanti-St-Ypsonas-4191, Cyprus

**Offered at:** €305,000

**Estate ID:** 69999

**Ref:** ba5274852

Bathrooms: 2

Bedrooms: 2

Parking spaces: Covered cars

Available from: 2024-10-25

Offered at: 305,00

Гуре: **Apartmen**t

""""For sale 2 bedroom apartment in a new complex. This project is located in the area of Ypsonas, Limassol. This is a wonderful area in Limassol that offers a combination of quiet suburban living and convenient access to all necessary amenities. It consists of 8 modern apartments (2 1-bedroom apartments and 6 2-bedroom apartments) each with covered parking and a storage room. The small size of the building gives the occupant a unique sense of exclusivity and security.""""...