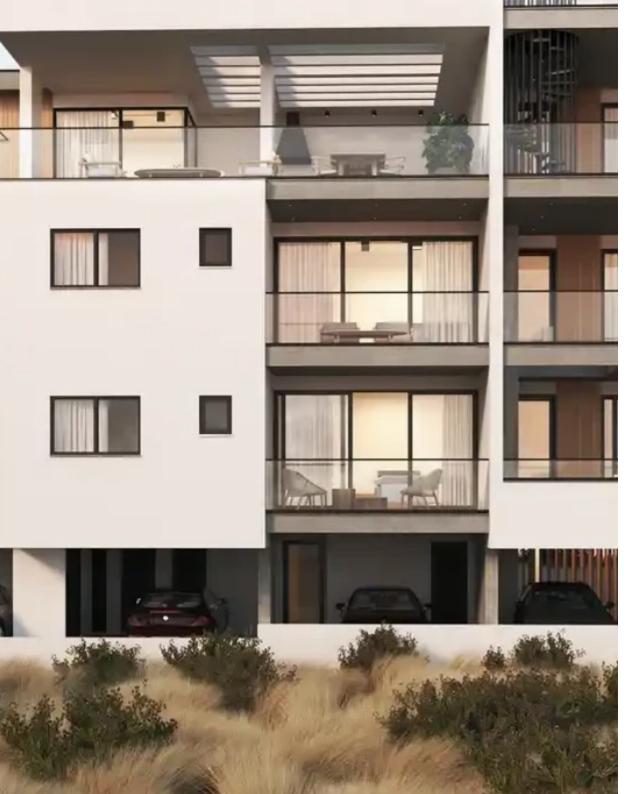

## 2-bedroom apartment f?r s?le

Limassol, Alexandrou-Ypsilanti-St-Ypsonas-4191, Cyprus

**Offered at:** €305,000

**Estate ID:** 69999

**Ref:** ba5274852

Bathrooms: 2

Bedrooms: 2

Parking spaces: Covered cars

Available from: 2024-10-25

Offered at: 305,00

Гуре: **Apartmen**t

""""For sale 2 bedroom apartment in a new complex. This project is located in the area of Ypsonas, Limassol. This is a wonderful area in Limassol that offers a combination of quiet suburban living and convenient access to all necessary amenities. It consists of 8 modern apartments (2 1-bedroom apartments and 6 2-bedroom apartments) each with covered parking and a storage room. The small size of the building gives the occupant a unique sense of exclusivity and security.""""...